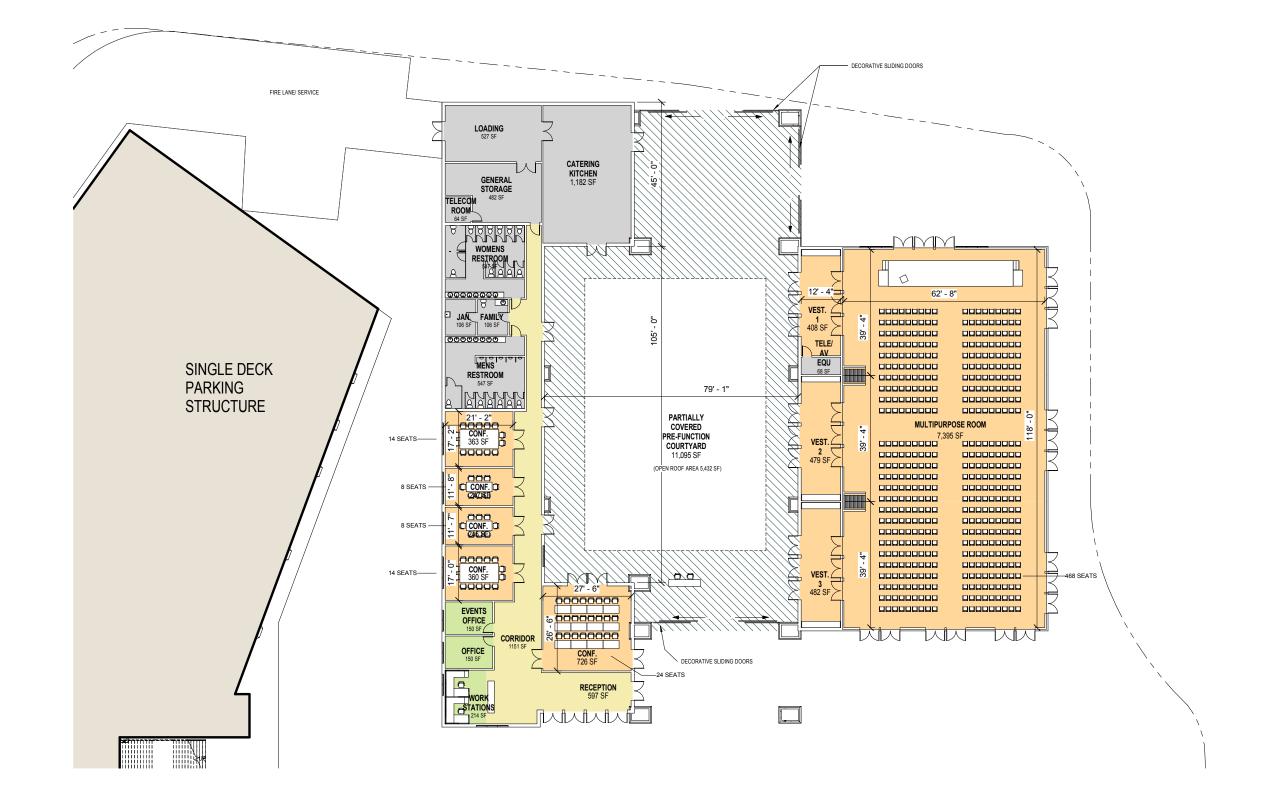

| COMMUNITY CENTER ROOM SCHEDULE NET SF |      |  |
|---------------------------------------|------|--|
| Name                                  | Area |  |

| PARTIALLY COVERED PRE-FUNCTION COURTYARD | 11,095 SF |
|------------------------------------------|-----------|
| MULTIPURPOSE ROOM                        | 7,395 SF  |
| WORK STATIONS                            | 214 SF    |
| RECEPTION                                | 597 SF    |
| CONF.                                    | 726 SF    |
| CORRIDOR                                 | 1,151 SF  |
| WOMENS RESTROOM                          | 547 SF    |
| MENS RESTROOM                            | 547 SF    |
| CONF.                                    | 363 SF    |
| CONF.                                    | 247 SF    |
| CONF.                                    | 245 SF    |
| CONF.                                    | 360 SF    |
| EVENTS OFFICE                            | 150 SF    |
| OFFICE                                   | 150 SF    |
| JAN.                                     | 106 SF    |
| FAMILY                                   | 106 SF    |
| GENERAL STORAGE                          | 482 SF    |
| LOADING                                  | 527 SF    |
| CATERING KITCHEN                         | 1,182 SF  |
| VEST. 1                                  | 408 SF    |
| VEST. 2                                  | 479 SF    |
| VEST. 3                                  | 482 SF    |

LAKE FOREST CIVIC CENTER LAKE FOREST, CA **COMMUNITY CENTER - CONFERENCE** SCHEMATIC DESIGN

SCALE: 1" = 30'