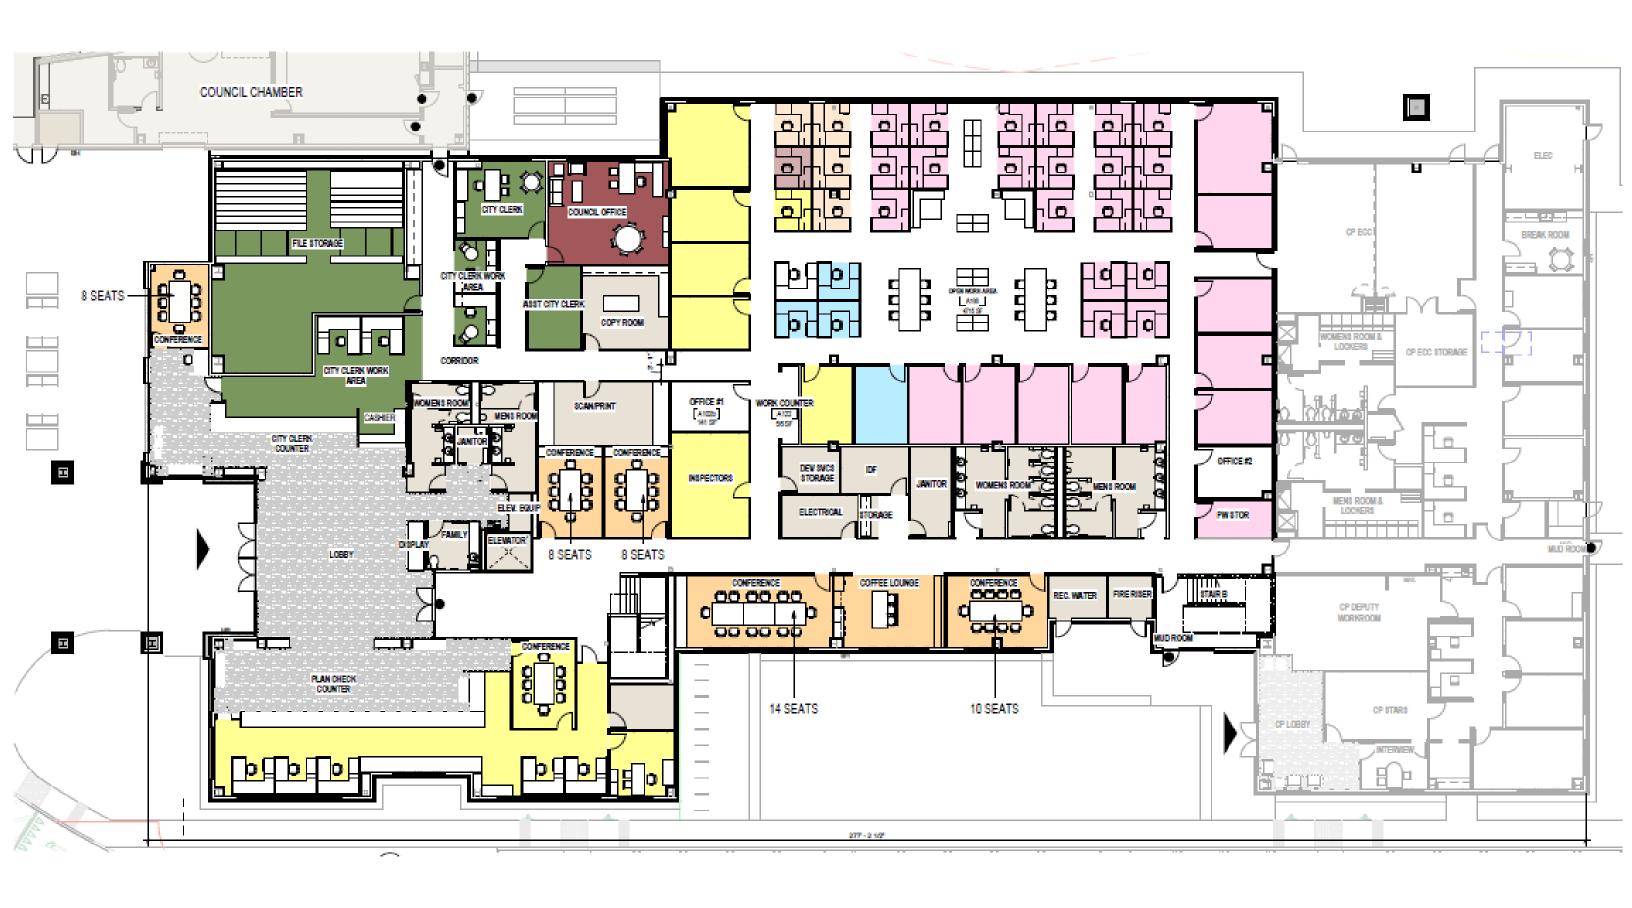

ck Entrance



Community Center/ Center Courtyard



Community Center/ Conference Center



Community Center Entrance



Community Center Interior Courtyard



Community Center/ Civic Plaza



•Council Chamber/ Perf. Arts Center/ City Hall•14



City Hall/ Community Policing Building



Lake Forest Civic Center Master Plan

# Exterior Building Finishes



Exterior Building Finishes

## Interior Building Finishes





## Council Chamber/ Performing Arts Center



# Community Center



# City Hall/ Community Policing Building

### "Remember the past, challenge the future"



Questions/ Comments

#### "Remember the past, challenge the future"



#### "Remember the past, challenge the future"



Appendix





Senior Center



• Council Chamber/ Performing Arts Center • 30



Community Center