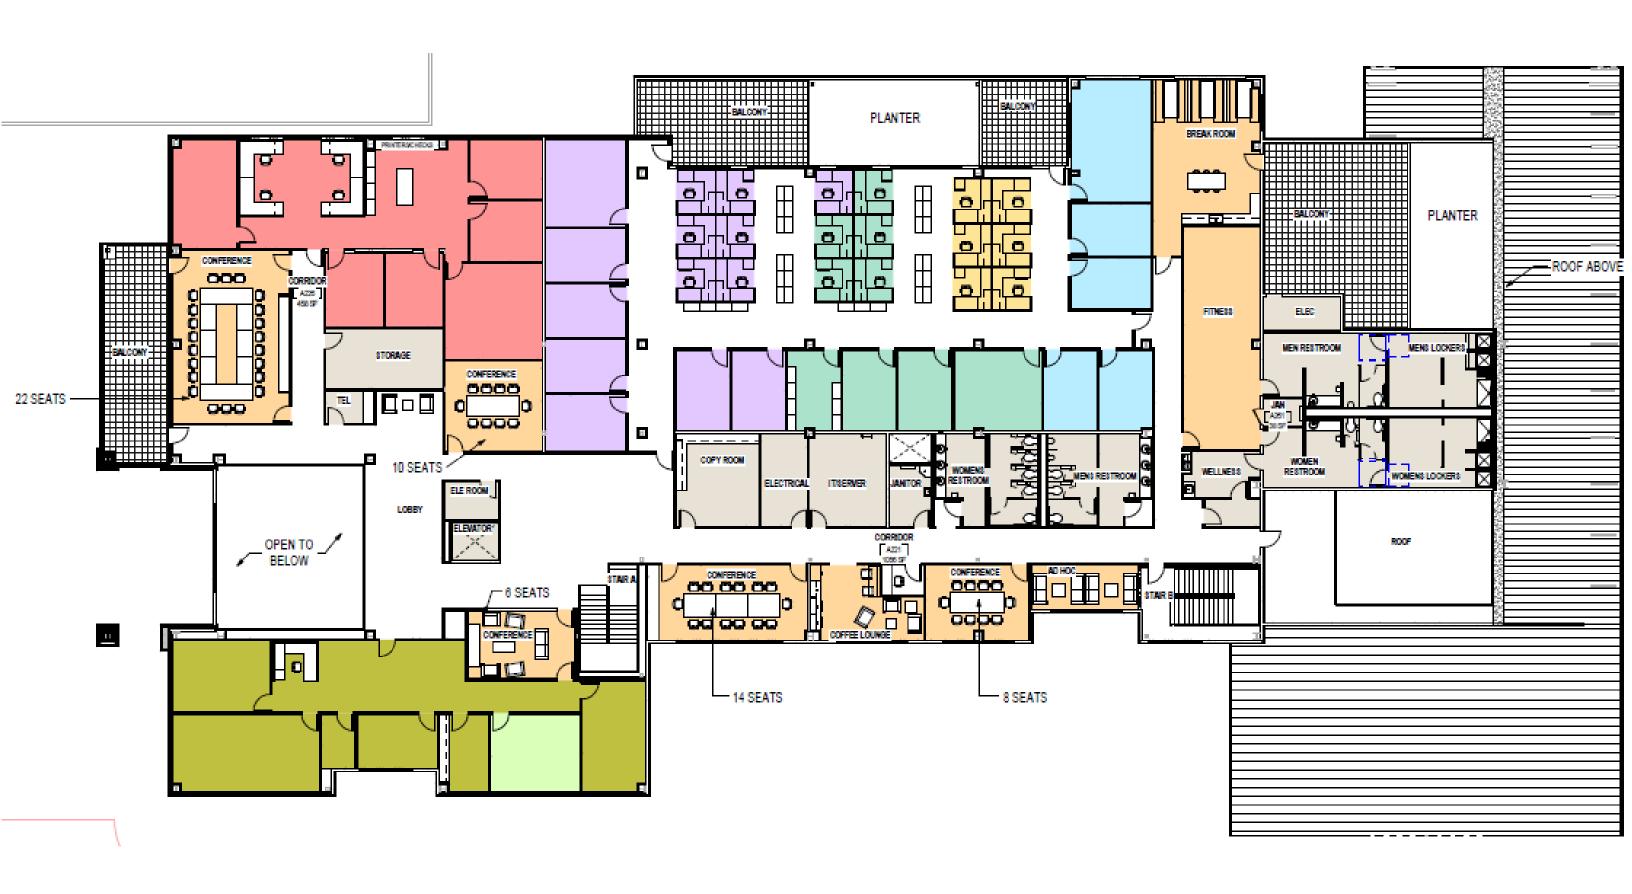

Entrance



Community Center/ Center Courtyard



Community Center/ Conference Center



Community Center Entrance



Community Center Interior Courtyard



Community Center/ Civic Plaza



•Council Chamber/ Perf. Arts Center/ City Hall•14



City Hall/ Community Policing Building



Lake Forest Civic Center Master Plan

# Exterior Building Finishes



Exterior Building Finishes

## Interior Building Finishes





## Council Chamber/ Performing Arts Center



# Community Center



# City Hall/ Community Policing Building

### "Remember the past, challenge the future"



Questions/ Comments

#### "Remember the past, challenge the future"



#### "Remember the past, challenge the future"



Appendix





Senior Center



• Council Chamber/ Performing Arts Center • 30



Community Center