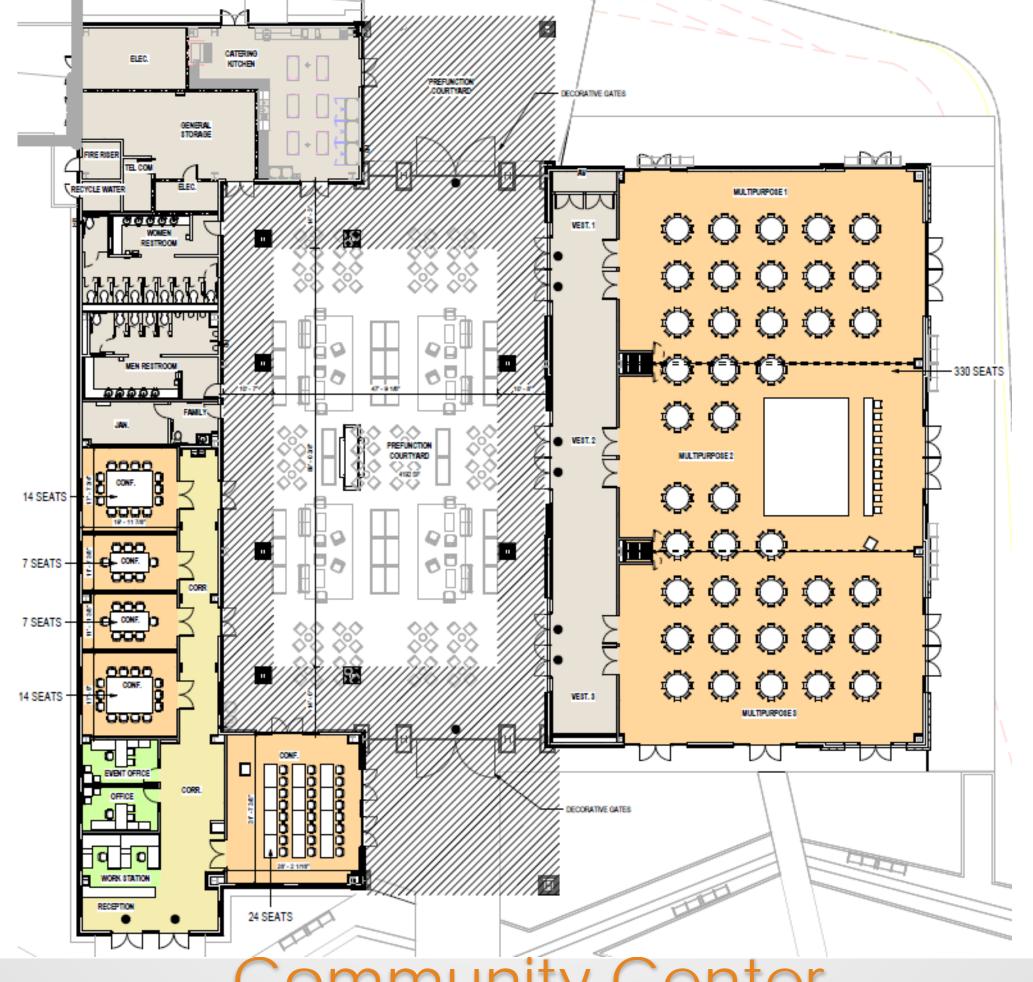

ourtyard/ Parking Deck Entrance



Community Center/ Center Courtyard



Community Center/ Conference Center



Community Center Entrance



Community Center Interior Courtyard



Community Center/ Civic Plaza



•Council Chamber/ Perf. Arts Center/ City Hall•14



City Hall/ Community Policing Building



Lake Forest Civic Center Master Plan

# Exterior Building Finishes



Exterior Building Finishes

## Interior Building Finishes





## Council Chamber/ Performing Arts Center



# Community Center



# City Hall/ Community Policing Building

### "Remember the past, challenge the future"



Questions/ Comments

#### "Remember the past, challenge the future"



#### "Remember the past, challenge the future"



Appendix





Senior Center



• Council Chamber/ Performing Arts Center • 30



Community Center