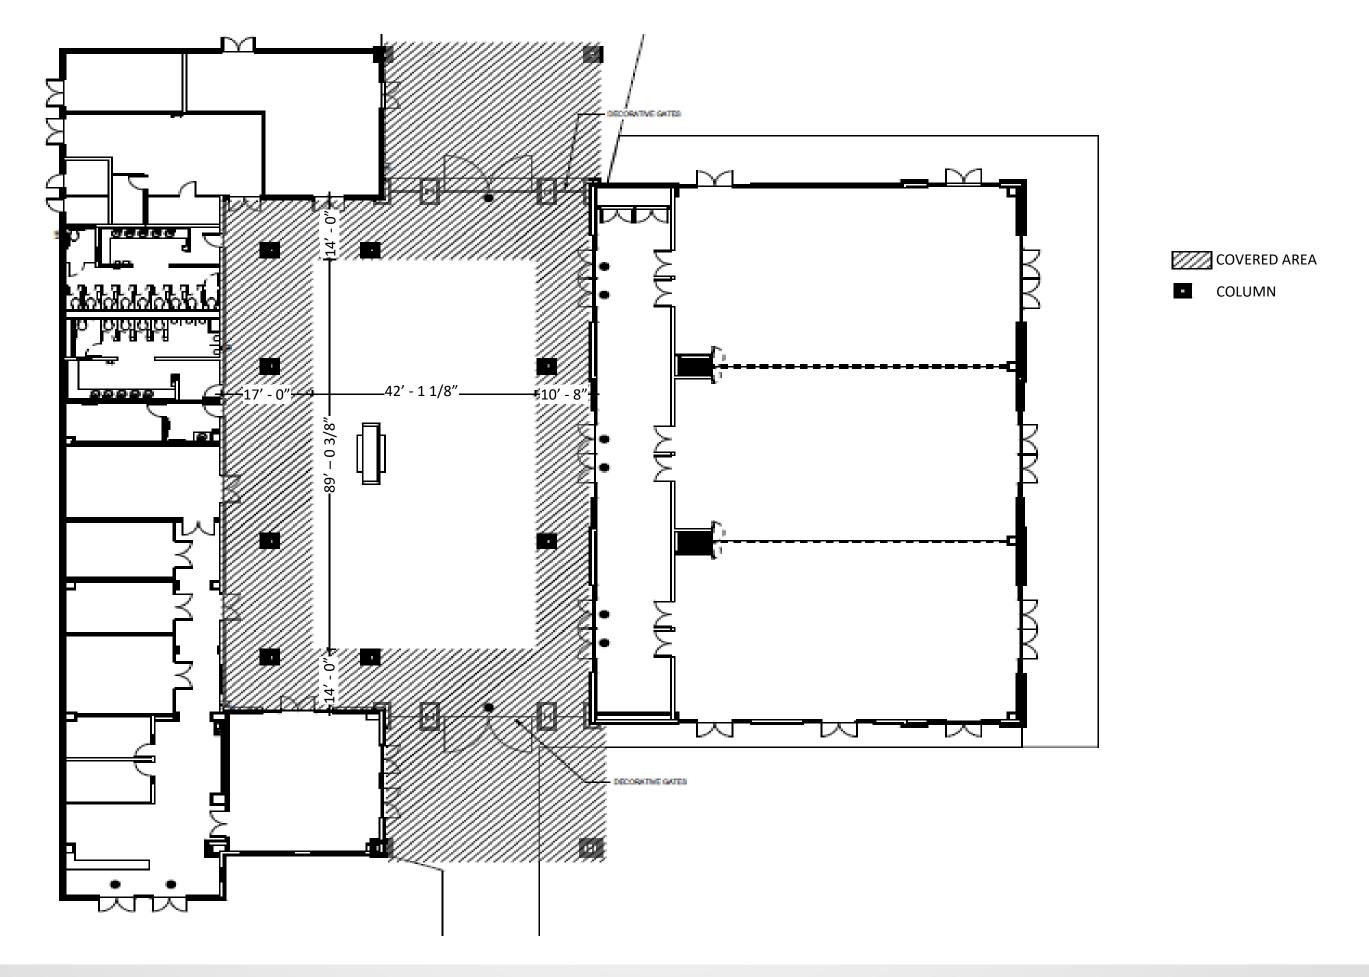

Forest Civic Center



Civic Center Plaza



Senior Center



Plaza Courtyard/ Parking Deck Entrance



Community Center/ Center Courtyard



Community Center/ Conference Center



Community Center Entrance



Community Center Interior Courtyard



Community Center/ Civic Plaza



•Council Chamber/ Perf. Arts Center/ City Hall•14



City Hall/ Community Policing Building



Lake Forest Civic Center Master Plan

# Exterior Building Finishes



Exterior Building Finishes

## Interior Building Finishes





## Council Chamber/ Performing Arts Center



# Community Center



# City Hall/ Community Policing Building

### "Remember the past, challenge the future"



Questions/ Comments

#### "Remember the past, challenge the future"



#### "Remember the past, challenge the future"



Appendix





Senior Center



• Council Chamber/ Performing Arts Center • 30



Community Center