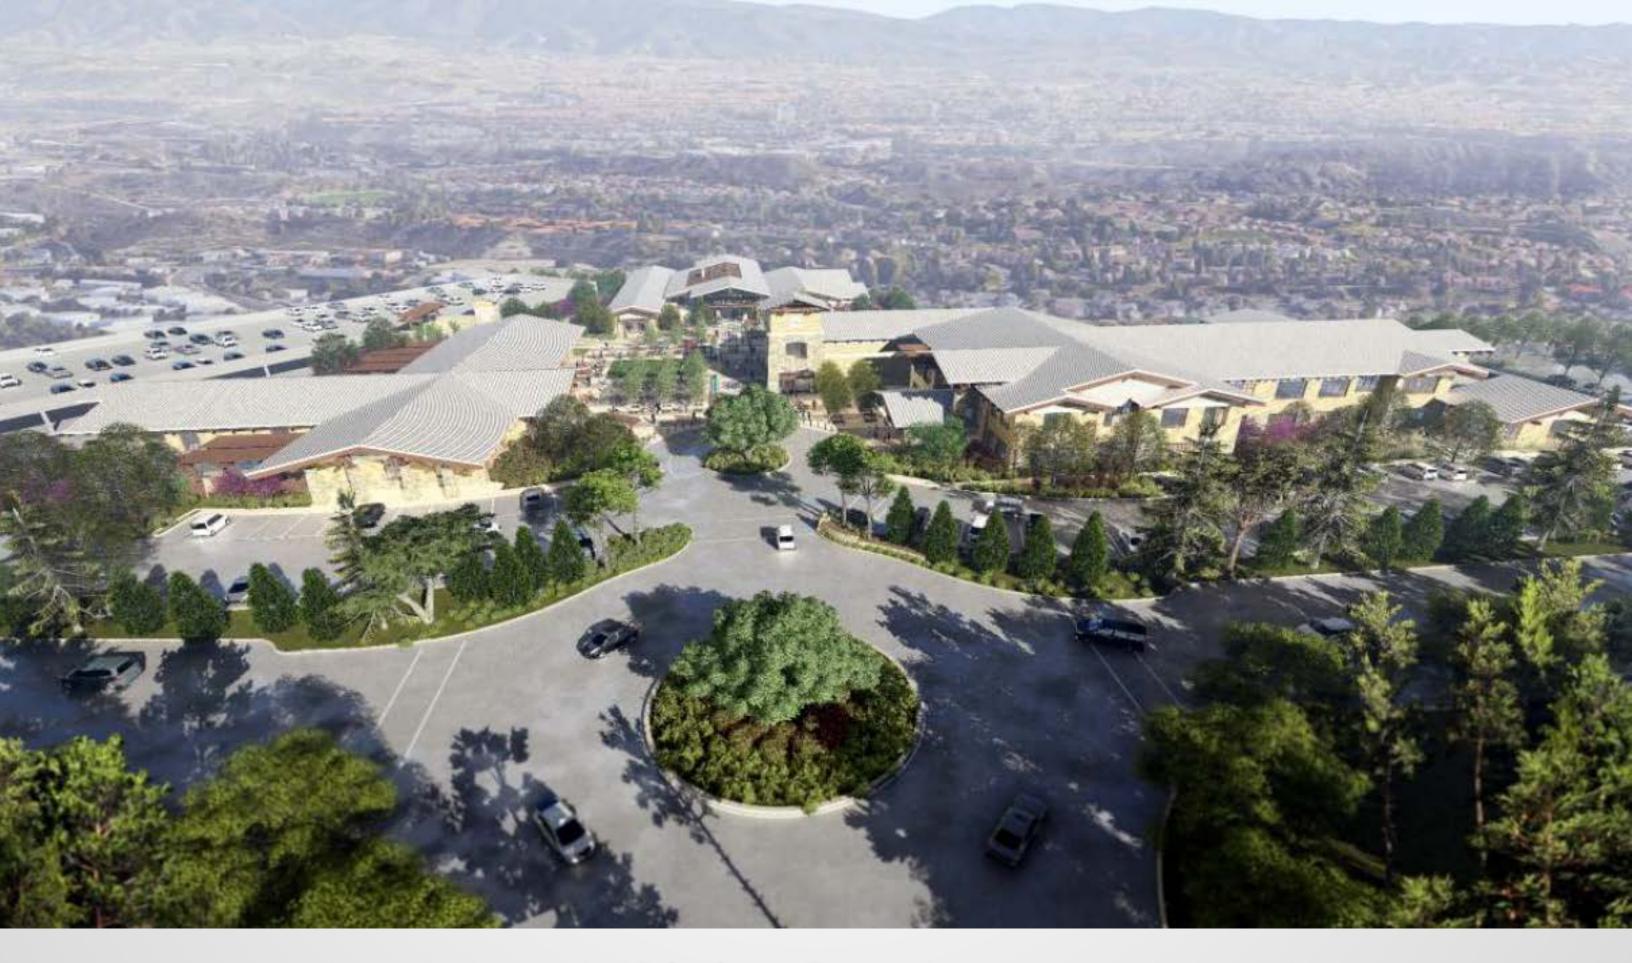

Community Center Entrance

Community Center Interior Courtyard

Community Center/ Civic Plaza

•Council Chamber/ Perf. Arts Center/ City Hall•14

City Hall/ Community Policing Building

Lake Forest Civic Center Master Plan