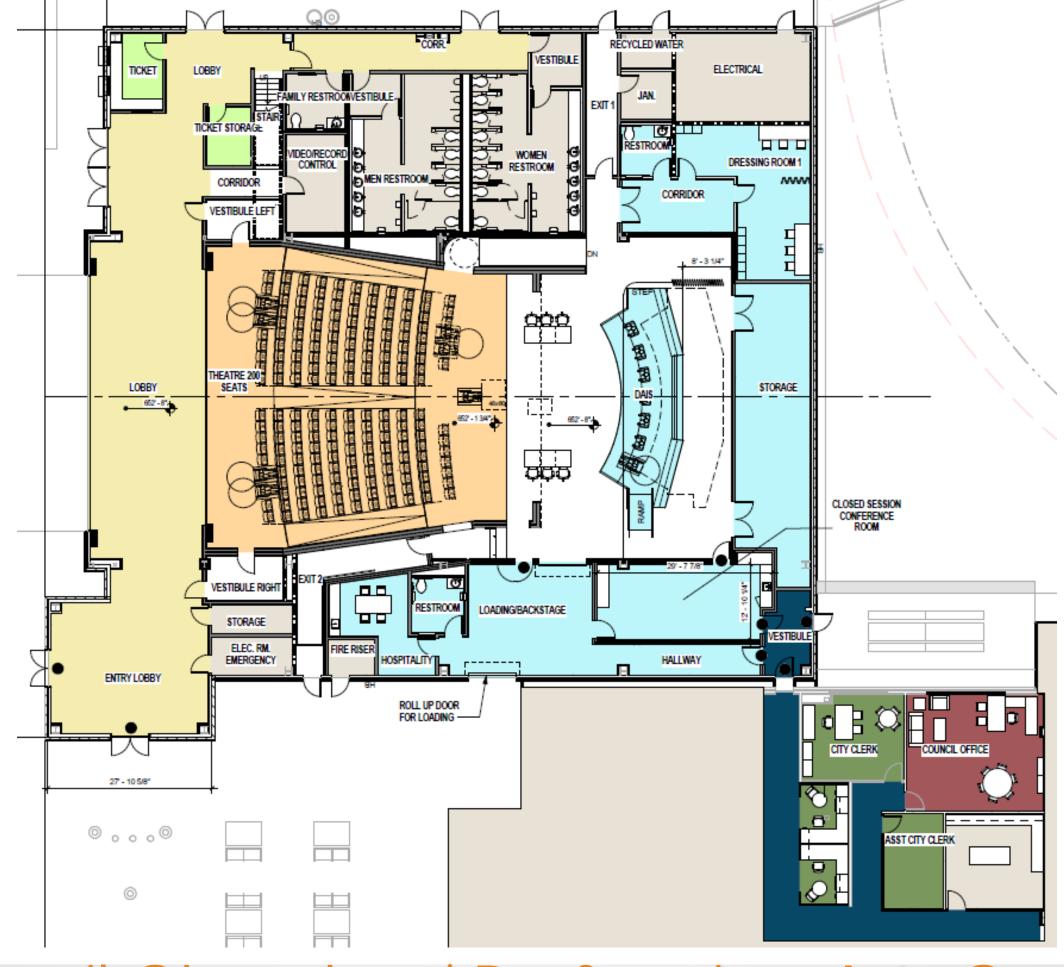

Civic Center Plaza



Senior Center



Plaza Courtyard/ Parking Deck Entrance



Community Center/ Center Courtyard



Community Center/ Conference Center



Community Center Entrance



Community Center Interior Courtyard



Community Center/ Civic Plaza



•Council Chamber/ Perf. Arts Center/ City Hall•14



City Hall/ Community Policing Building



Lake Forest Civic Center Master Plan

# Exterior Building Finishes



Exterior Building Finishes

## Interior Building Finishes





## Council Chamber/ Performing Arts Center



# Community Center



# City Hall/ Community Policing Building

### "Remember the past, challenge the future"



Questions/ Comments

#### "Remember the past, challenge the future"



#### "Remember the past, challenge the future"



Appendix





Senior Center



• Council Chamber/ Performing Arts Center • 30



Community Center