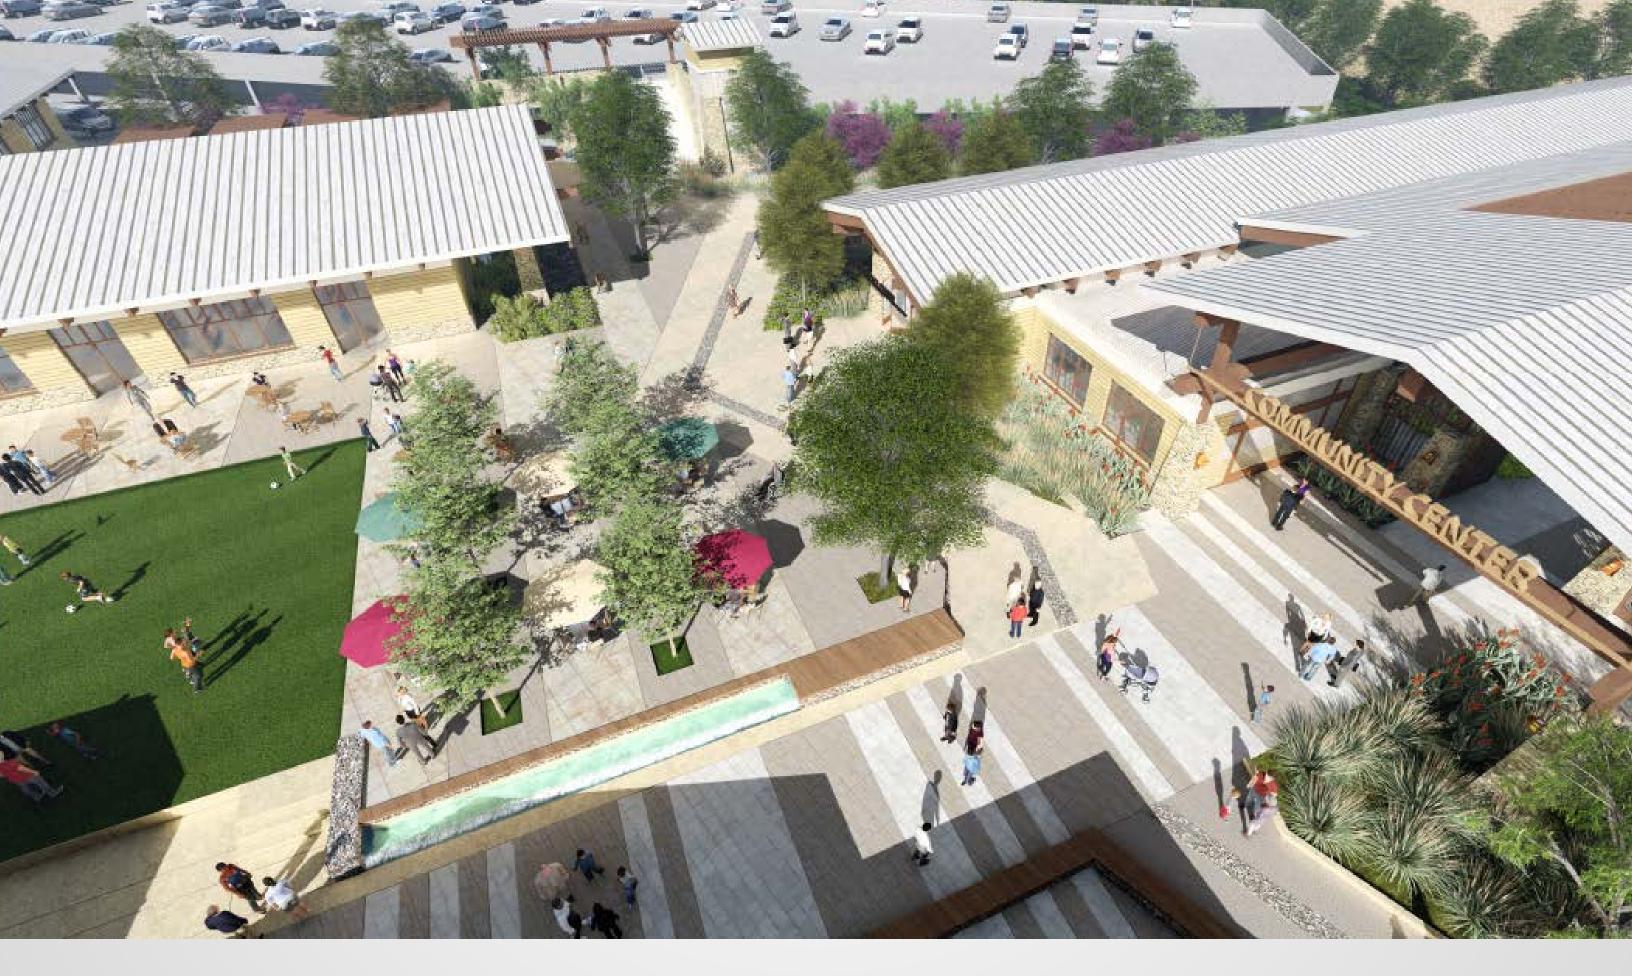

## Phases of the Design Process

Schematic Design

Lake Forest Civic Center

Civic Center Plaza

Senior Center

Plaza Courtyard/ Parking Deck Entrance

Community Center/ Center Courtyard

Community Center/ Conference Center

Community Center Entrance

Community Center Interior Courtyard

Community Center/ Civic Plaza

•Council Chamber/ Perf. Arts Center/ City Hall•14

City Hall/ Community Policing Building

Lake Forest Civic Center Master Plan