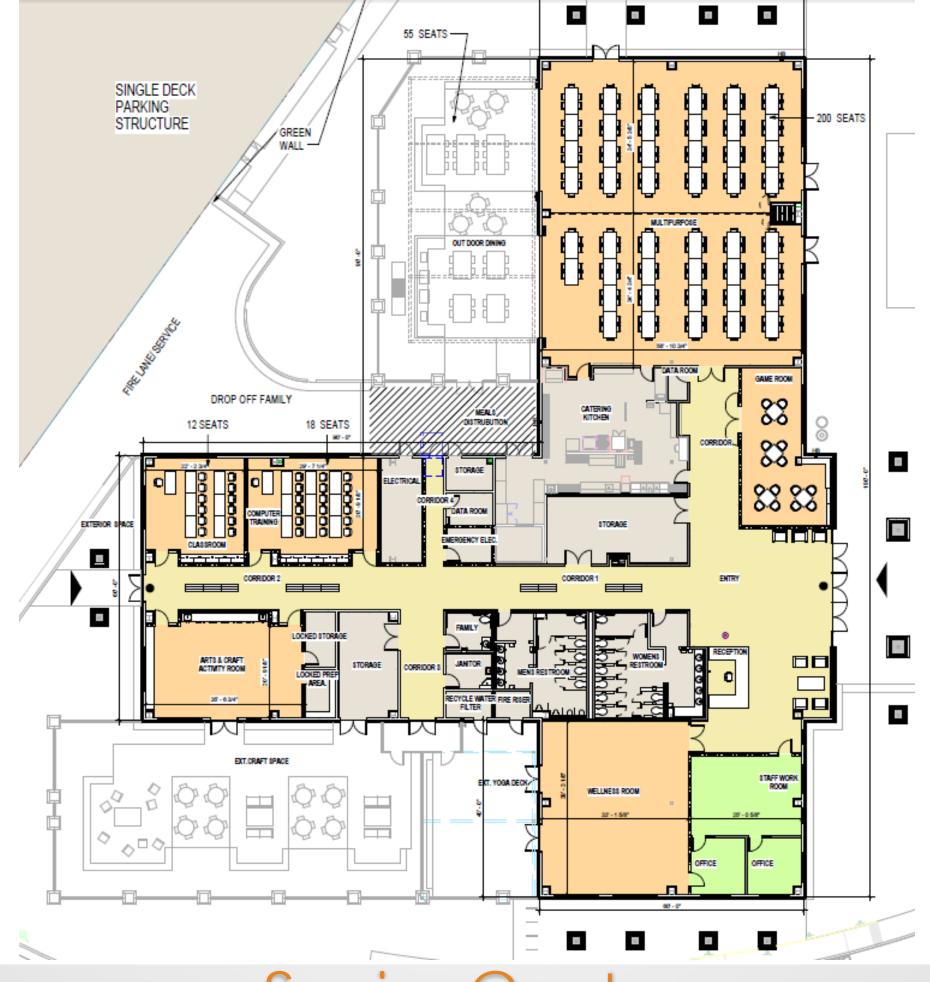

rest Civic Center



Civic Center Plaza



Senior Center



Plaza Courtyard/ Parking Deck Entrance



Community Center/ Center Courtyard



Community Center/ Conference Center



Community Center Entrance



Community Center Interior Courtyard



Community Center/ Civic Plaza



•Council Chamber/ Perf. Arts Center/ City Hall•14



City Hall/ Community Policing Building



Lake Forest Civic Center Master Plan

# Exterior Building Finishes



Exterior Building Finishes

## Interior Building Finishes





## Council Chamber/ Performing Arts Center



# Community Center



# City Hall/ Community Policing Building

### "Remember the past, challenge the future"



Questions/ Comments

#### "Remember the past, challenge the future"



#### "Remember the past, challenge the future"



Appendix





Senior Center



• Council Chamber/ Performing Arts Center • 30



Community Center