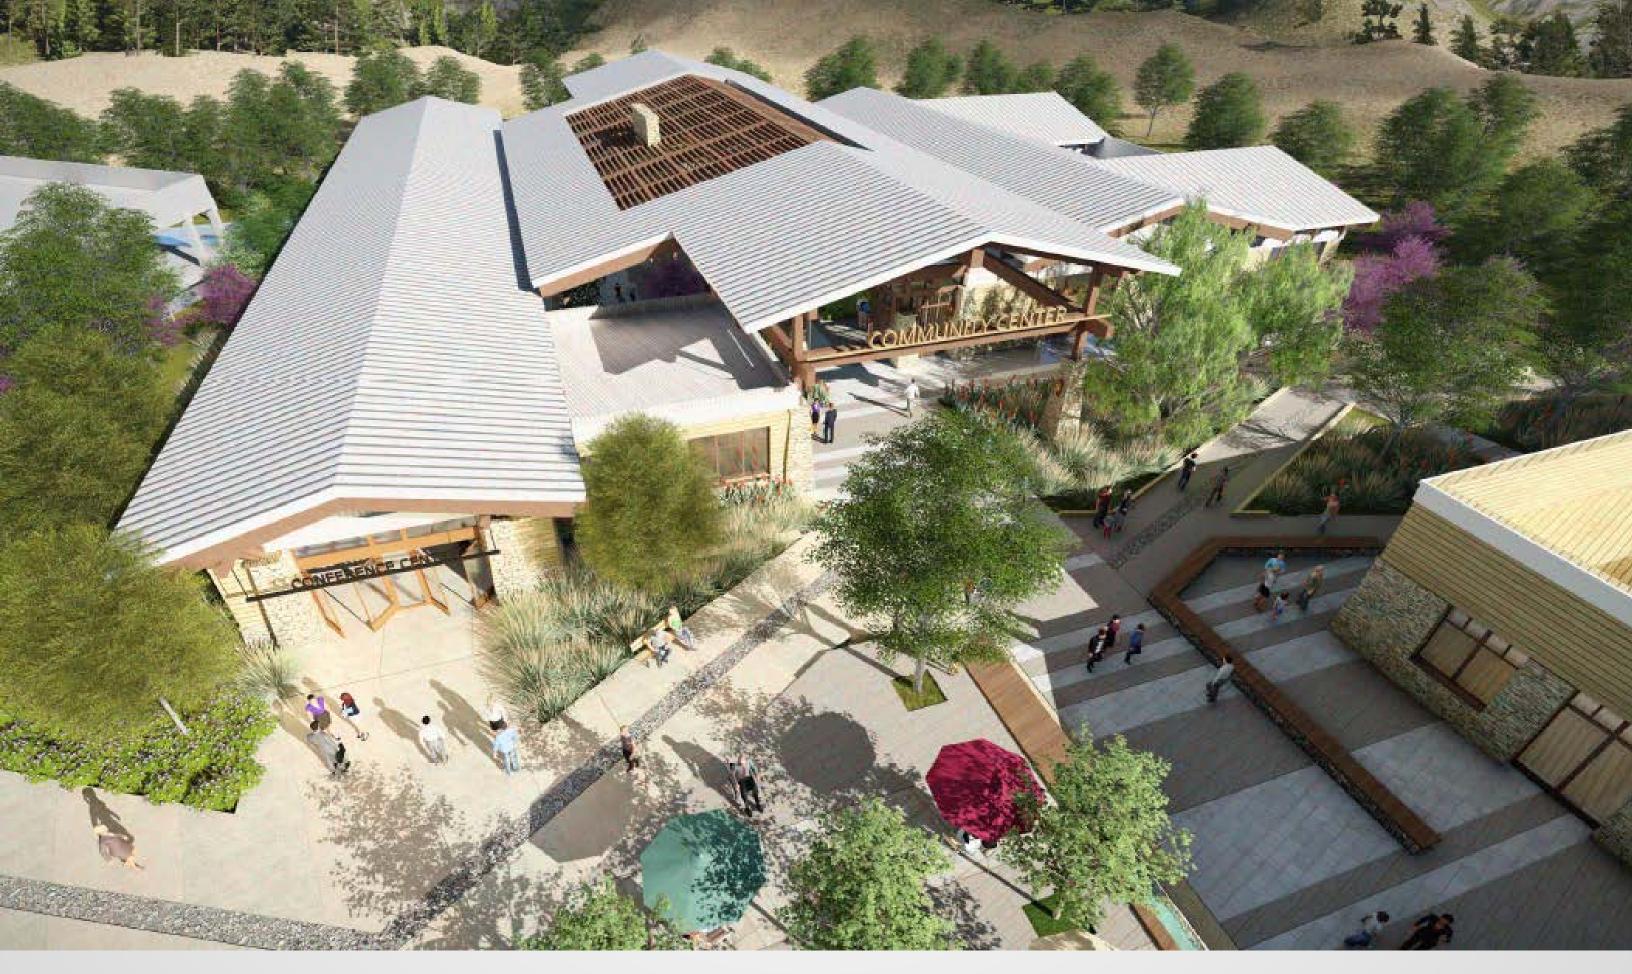

## Phases of the Design Process

Schematic Design

Lake Forest Civic Center

Civic Center Plaza

Senior Center

Plaza Courtyard/ Parking Deck Entrance

Community Center/ Center Courtyard

Community Center/ Conference Center

Community Center Entrance

Community Center Interior Courtyard

Community Center/ Civic Plaza

•Council Chamber/ Perf. Arts Center/ City Hall•14

City Hall/ Community Policing Building

Lake Forest Civic Center Master Plan