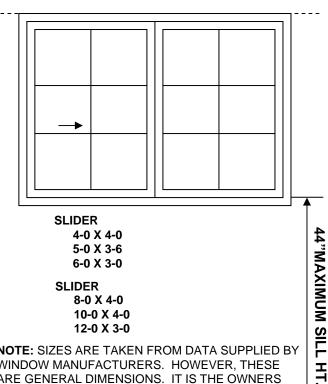

### **SILL HEIGHT**

MAXIMUM 44" ABOVE FLOOR

MINIMUM SIZE CLEAR OPENING FOR 24" CLEAR OPENED HEIGHT

**OPENING FOR 20" CLEAR** OPENED WIDTH

MINIMUM SIZE CLEAR

THE FOLLOWING WINDOW SIZES WILL BE THE MINIMUM ALLOWED FOR EGRESS UNLESS MANUFACTURER DATA IS SUPPLIED OR ACTUAL CONDITIONS CONFORM.

#### STANDARD 6'-8" HEADER HEIGHT

**SINGLE CASEMENT:** 2-4 X 4-0; 2-6 X 3-6 **DOUBLE CASEMENT:** 4-8 X 4-0 **CASEMENT FIXED COMBO:** 7-0 X 4-0

44"MAXIMUM

**OTHER WINDOW TYPES AWNING - "GREENHOUSE." NONE W/O MANF. DATA** 

**BAY W/FIXED CENTER NONE W/O MANF. DATA** 

**FLOOR** 

SINGLE/DOUBLE HUNG:

3-0 X 5-0 3-0 X 5-6 3-4 X 5-0 3-8 X 5-0 4-0 X 5-0

SINGLE/FIXED COMBO: **NONE W/O MANF. DATA** 

5-0 X 3-6 6-0 X 3-0 **SLIDER** 8-0 X 4-0 10-0 X 4-0 12-0 X 3-0

NOTE: SIZES ARE TAKEN FROM DATA SUPPLIED BY WINDOW MANUFACTURERS. HOWEVER, THESE ARE GENERAL DIMENSIONS. IT IS THE OWNERS RESPONSIBILITY TO VERIFY THAT THE ACTUAL WINDOWS INSTALLED MEET THE MINIMUM EGRESS REQUIREMENTS.