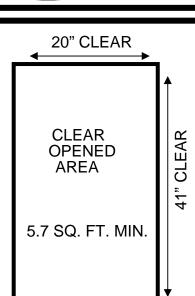

## **MINIMUM CLEAR OPENING REQUIREMENTS**

24" MINIMUM CLEAR HEIGHT 20" MINIMUM CLEAR WIDTH 5.7 SQ MINIMUM OPENED AREA

### **SILL HEIGHT**

MAXIMUM 44" ABOVE FLOOR

MINIMUM SIZE CLEAR OPENING FOR 24" CLEAR OPENED HEIGHT

**OPENING FOR 20" CLEAR** OPENED WIDTH

MINIMUM SIZE CLEAR

THE FOLLOWING WINDOW SIZES WILL BE THE MINIMUM ALLOWED FOR EGRESS UNLESS MANUFACTURER DATA IS SUPPLIED OR ACTUAL CONDITIONS CONFORM.

#### STANDARD 6'-8" HEADER HEIGHT

**SINGLE CASEMENT:** 2-4 X 4-0; 2-6 X 3-6 **DOUBLE CASEMENT:** 4-8 X 4-0 **CASEMENT FIXED COMBO:** 7-0 X 4-0

44"MAXIMUM

**OTHER WINDOW TYPES AWNING - "GREENHOUSE." NONE W/O MANF. DATA** 