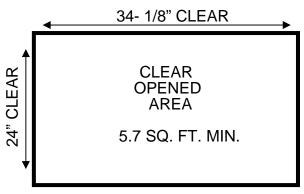

## **MINIMUM CLEAR OPENING REQUIREMENTS**

24" MINIMUM CLEAR HEIGHT 20" MINIMUM CLEAR WIDTH 5.7 SQ MINIMUM OPENED AREA

### **SILL HEIGHT**

MAXIMUM 44" ABOVE FLOOR

MINIMUM SIZE CLEAR OPENING FOR 24" CLEAR OPENED HEIGHT

**OPENING FOR 20" CLEAR** OPENED WIDTH

MINIMUM SIZE CLEAR

THE FOLLOWING WINDOW SIZES WILL BE THE MINIMUM ALLOWED FOR EGRESS UNLESS MANUFACTURER DATA IS SUPPLIED OR ACTUAL CONDITIONS CONFORM.

#### STANDARD 6'-8" HEADER HEIGHT

**SINGLE CASEMENT:** 2-4 X 4-0; 2-6 X 3-6 **DOUBLE CASEMENT:** 4-8 X 4-0 **CASEMENT FIXED COMBO:** 7-0 X 4-0

44"MAXIMUM

**OTHER WINDOW TYPES AWNING - "GREENHOUSE." NONE W/O MANF. DATA** 