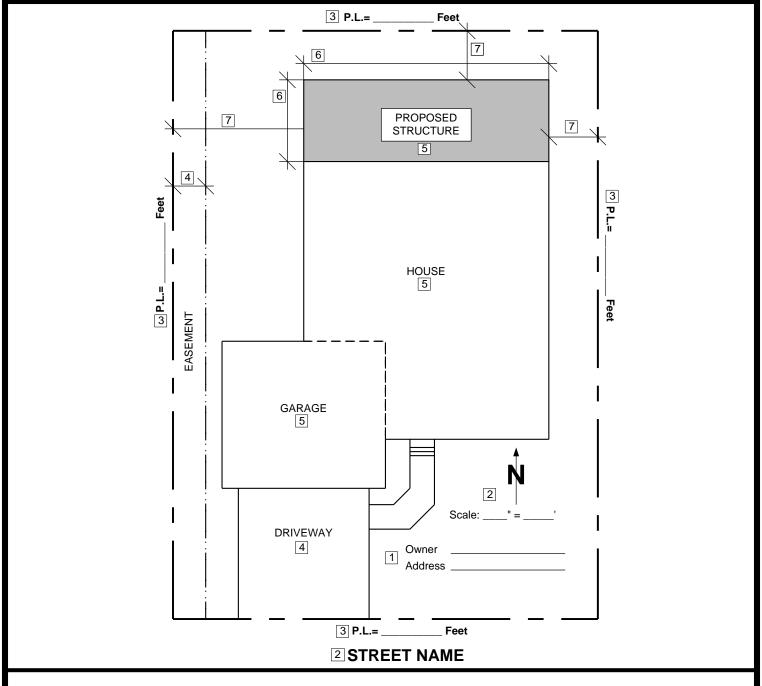

## **EXAMPLE PLOT PLAN**

1 OF 2 1/2023

**INSTRUCTIONS:** Using this as an example to draw your own plot plan on back of this form or on a separate drawing. The following information is to be listed on your plot plan. Three copies of your plot plan must be given at time of submittal to the Plan

- 1 Shown owner's name and address.
- 2 Show relationship of property to street and scale size of plan.
- 3 Show and dimension all property lines.
- 4 Show and dimension all easements and driveways.
- 5 Show locations of existing and proposed structures.
- 6 Show dimensions of proposed structures.
- 7 Show setbacks from property lines to proposed structure.