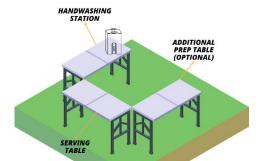

food handlers (see following diagram for example)
  - Include a 5-gallon container of warm (100F) clean water (e.g. Orange Gatorade container or coffee thermal container with spout)
  - (1) 6FT table for hand washing station
  - · Soap and paper towels
  - Bucket to catch wastewater.
- Banner with business name for front of canopy
- Trash bin, recycle bin, and organic waste bin

This requirement is in accordance with the OC Health Department Regulations; please contact us if you have any questions or concerns.



# **Business Provides:**

- One 10x10 canopy
- 1,200 food and/or drink samples
- Additional prep table (optional)
- Tablecloths
- Promotional items (optional)
- Food warmers
- Serving utensils, plates, napkins, dining utensils, and cups as needed
- Flyers, menus, etc. (optional)



Example Table Set Up

# **SET UP AND TEAR DOWN**

You can arrive to set up at 1:30 p.m. Set up must be completed by 4:00 p.m., in case the lines open earlier than 4:30 p.m. Upon arrival, please have your Vendor Tag hanging from your rear-view mirror. Volunteers will be present to direct vendors to designated drop off or parking spots. Please report to the Check-In/Ticket Sales booth. A volunteer will be available to assist you with unloading items from your vehicle and assist you with locating your booth space. Once your booth has been set up, you may leave and come back with food if you are bringing it separately. It is recommended to bring food towards the end of the set-up period to keep samples as fresh as possible. Your booth is required to operate throughout the entire event. If yo