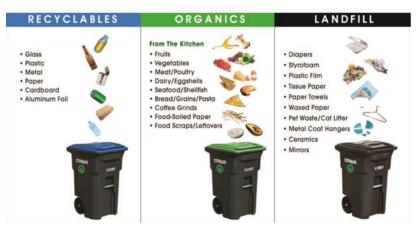

# **WASTE DISPOSAL**

The Taste of Lake Forest will implement waste disposal regulations in compliance with California Senate Bill 1383 (SB 1383). SB 1383 is a California law that mandates significant reductions in methane emissions, a potent greenhouse gas, by diverting organic waste to recycling and composting facilities.

# How Does SB 1383 Apply to the Taste of Lake Forest Event?

As a participant in the Taste of Lake Forest event, you are required to adhere to SB 1383 regulations regarding organic waste disposal. During and after the event, organic waste bins will be provided for your use. These bins are designated for the disposal of food waste, compostable utensils, napkins, and any other organic materials generated during the event. The image below demonstrates the bins that will be available for vendor use throughout the duration of the event.

# What You Need to Do:

Separate Organic Waste: Dispose of all organic waste generated by your business into the designated organic waste bins provided at the event.

Follow Instructions: Follow instructions provided by event staff and volunteers regarding organic waste disposal. They will be available to assist you with proper waste separation and disposal.

Dispose Properly: Minimize contamination by ensuring waste is placed in the proper designated bins. It is strongly encouraged that businesses use compostable or biodegradable servings utensils, plates, napkins, dining utensils, and cups (which can be disposed of in organic waste bins) to reduce contamination.

Compliance is Key: Adherence to SB 1383 regulations is mandatory for all participants.