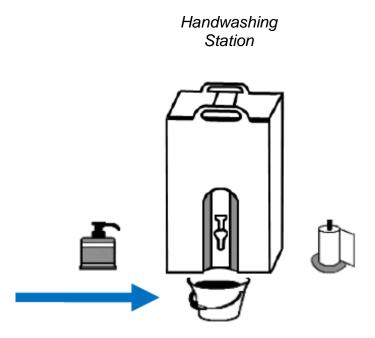

# City of Lake Forest Provides:

- 10x10 tarp for ground cover
- Hand washing station for food handlers (see following diagram for example)
  - Include a 5-gallon container of warm (100F) clean water (e.g. Orange Gatorade container or coffee thermal container with spout)
  - (1) 6FT table for hand washing station
  - · Soap and paper towels
  - Bucket to catch wastewater.
- Banner with business name for front of canopy
- Trash bin, recycle bin, and organic waste bin