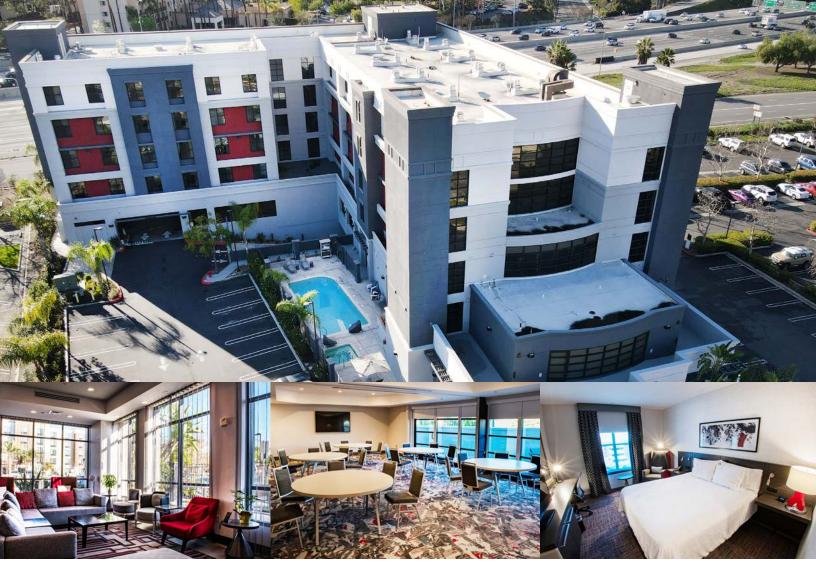

# HOMEWOOD SUITES BY HILTON IRVINE SPECTRUM LAKE FOREST

23021 Lake Center Dr A, Lake Forest, CA 92630

#### ■ LOCATION:

With a stay at Homewood Suites by Hilton Irvine Spectrum Lake Forest in Lake Forest, you will be within a 15-minute drive of Irvine Spectrum Center. This hotel is 9.5 mi (15.3 km) from University of California, Irvine and 11.4 mi (18.3 km) from South Coast Plaza.

#### ROOMS:

Guestrooms feature kitchens with full-sized refrigerators/freezers and stovetops, 48-inch LCD televisions with cable programming, and complimentary wireless Internet access. Conveniences include desks and separate sitting areas, as well as phones with free local calls.

- · Outdoor pool
- Spa tub
- 24-hour fitness center
- Fireplace
- · Barbecue grills

- · 24-hour business center
- · Express check-out
- Dry cleaning/laundry services
- Conference space and a meeting room
- Restaurant
- Bar/lounge
- Complimentary continental breakfast