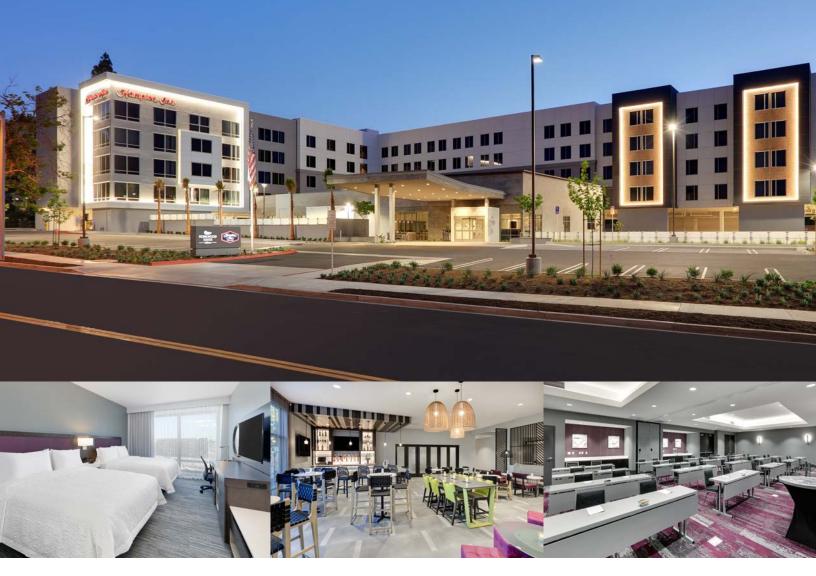

## HAMPTON INN BY HILTON IRVINE SPECTRUM/LAKE FOREST

23021 Lake Center Dr B, Lake Forest, CA 92630

#### ■ LOCATION:

Located in Lake Forest, Hampton Inn by Hilton Irvine Spectrum/Lake Forest is in the suburbs, within a 15-minute drive of Irvine Spectrum Center and Concordia University. This hotel is 7.2 mi from Orange County Great Park and 7.7 mi from FivePoint Amphitheatre.

#### ■ ROOMS:

Stay in one of the several guestrooms featuring LCD televisions, complimentary wireless Internet, and digital programming. Private bathrooms have complimentary toiletries and hair dryers. Conveniences include desks and coffee/tea makers, as well as phones with free local calls.

- Outdoor pool
- Spa tub
- · 24-hour fitness center
- Television
- Ballroom

- · 24-hour business center
- Express check-out
- Dry cleaning/laundry services
- Conference space and meeting room
- Restaurant
- Snack bar/deli
- Complimentary continental breakfast