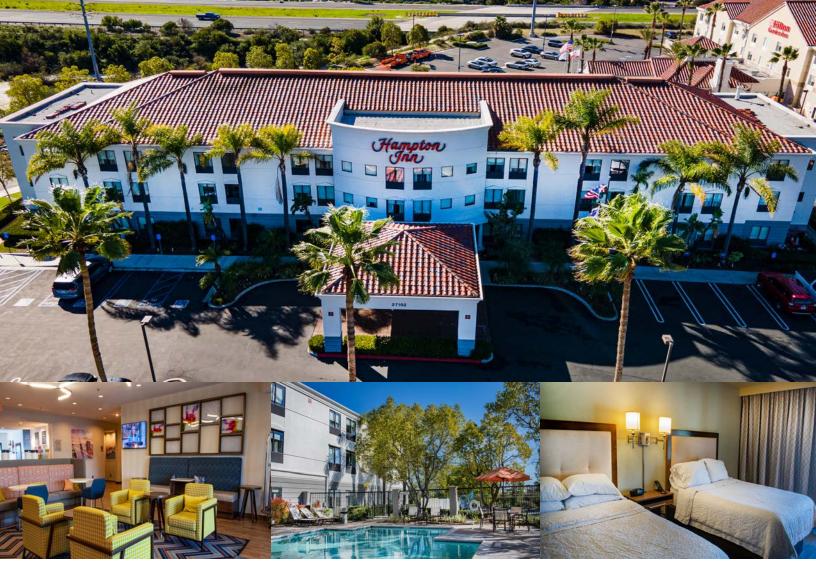

## HAMPTON INN IRVINE/EAST LAKE FOREST

27102 Towne Centre Dr, Foothill Ranch, CA 92610

#### **■** LOCATION:

Located in Foothill Ranch, Hampton Inn Irvine East - Lake Forest is within a 15-minute walk of Etnies Skate Park of Lake Forest and Foothill Ranch Towne Centre. This hotel is 1 mi from Whiting Ranch Wilderness Park and 2 mi from Pittsford Park.

#### ROOMS:

Enjoy one of the air-conditioned rooms featuring refrigerators and microwaves. Wired and wireless Internet access is complimentary, while video-game consoles and Direct TV provide entertainment. Private bathrooms with bathtubs or showers feature complimentary toiletries and hair dryers. Conveniences include desks and coffee/tea makers, as well as phones with free local calls.

#### MORE AMENITIES:

- · Fitness center
- Television
- · 24-hour business center
- Express check-out
- · Outdoor pool and spa
- Free self-parking

Complimentary breakfast