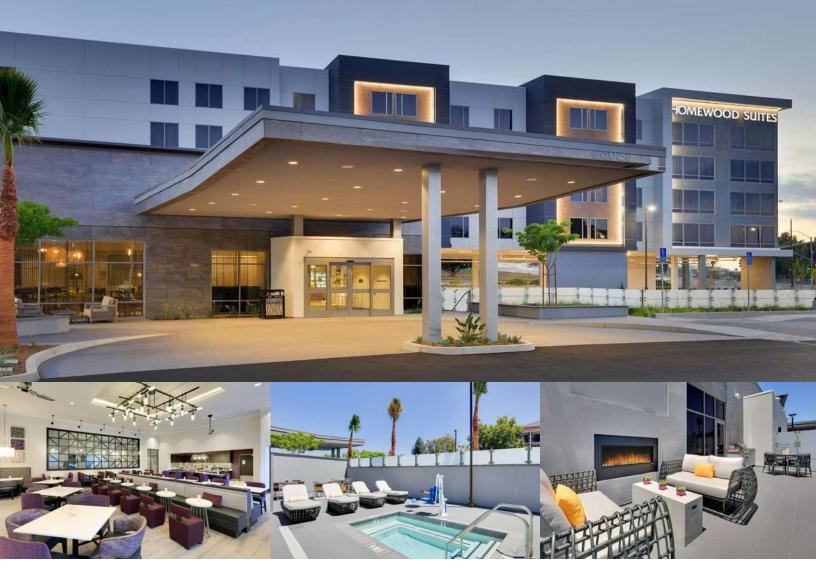

# HOMEWOOD SUITES BY HILTON IRVINE SPECTRUM LAKE FOREST

23021 Lake Center Dr A, Lake Forest, CA 92630

#### ■ LOCATION:

With a stay at Homewood Suites by Hilton Irvine Spectrum Lake Forest in Lake Forest, you will be within a 15-minute drive of Irvine Spectrum Center. This hotel is 9.5 mi (15.3 km) from University of California, Irvine and 11.4 mi (18.3 km) from South Coast Plaza.

#### ROOMS:

Guestrooms feature kitchens with full-sized refrigerators/freezers and stovetops, 48-inch LCD televisions with cable programming, and complimentary wireless Internet access. Conveniences include desks and separate sitting areas, as well as phones with free local calls.

- · Outdoor pool
- Spa tub
- 24-hour fitness center
- Fireplace
- · Barbecue grills

- · 24-hour business center
- · Express check-out
- Dry cleaning/laundry services
- Conference space and a meeting room
- Restaurant
- Bar/lounge
- Complimentary continental breakfast