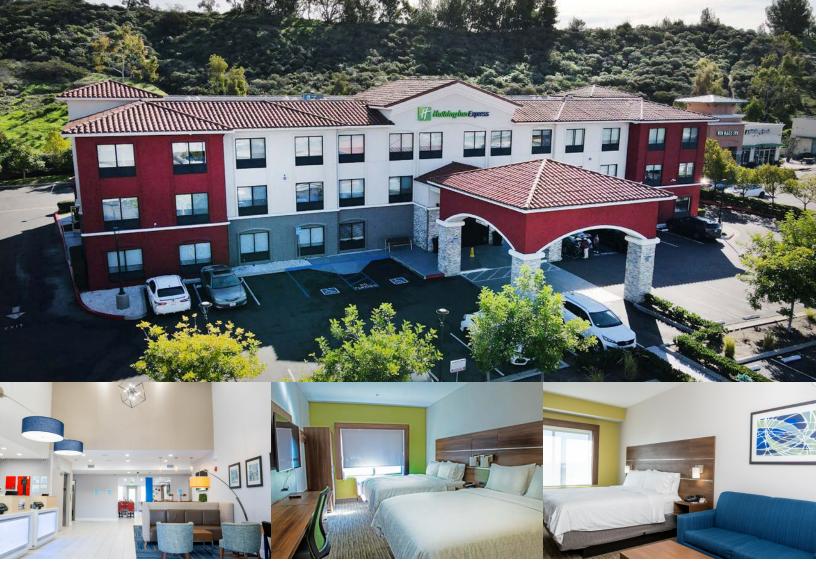

## **HOLIDAY INN EXPRESS & SUITES LAKE FOREST**

20768 Lake Forest Dr, Lake Forest, CA 92630

#### ■ LOCATION:

Holiday Inn Express & Suites Lake Forest, an IHG Hotel in Lake Forest, is within a 10-minute drive of Irvine Spectrum Center and Etnies Skate Park of Lake Forest. This hotel is 12.6 mi from University of California, Irvine and 23.7 mi from Fashion Island.

#### ROOMS:

Find relaxation in one of the many guestrooms featuring microwaves and LED televisions. The rooms offer complimentary wired and wireless Internet access, and cable programming. Private bathrooms with shower/tub combinations feature complimentary toiletries and hair dryers. Conveniences include desks and separate sitting areas, as well as phones with free local calls.

- Outdoor pool
- Spa tub
- · 24-hour fitness center
- Complimentary newspapers
- Dry cleaning/laundry services
- · Conference space

- Free self-parking
- Complimentary breakfast