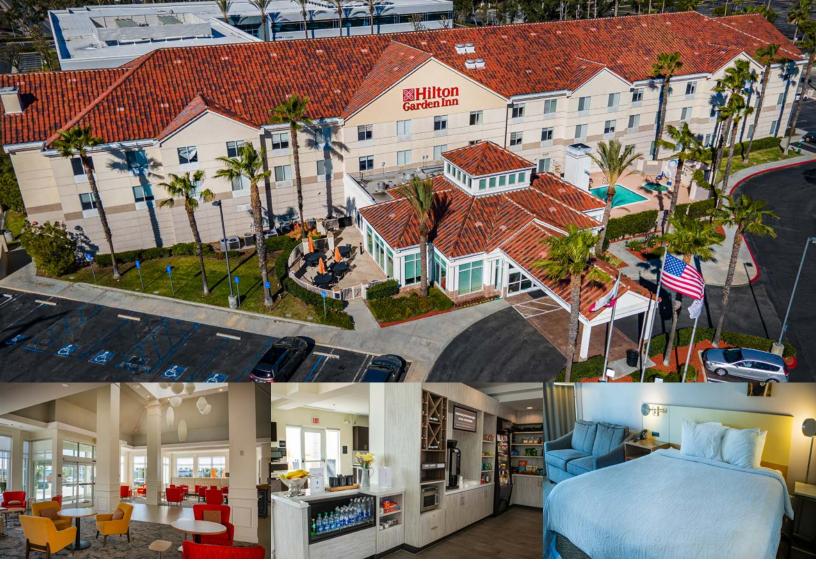

# HILTON GARDEN INN IRVINE EAST/LAKE FOREST

27082 Towne Centre Dr, Foothill Ranch, CA 92610

#### ■ LOCATION:

A stay at Hilton Garden Inn Irvine East/Lake Forest in Foothill Ranch means you'll be within a 5-minute drive of Foothill Ranch Towne Centre and Whiting Ranch Wilderness Park. This hotel is 2 mi from Pittsford Park and 2.9 mi from Heritage Hill Historic Park.

#### ■ ROOMS:

The many guestrooms feature refrigerators and flat-screen televisions. The rooms offer complimentary wired and wireless Internet access and cable programming. Private bathrooms with bathtubs or showers feature complimentary toiletries and hair dryers. Conveniences include safes and desks, as well as phones with free local calls.

#### MORE AMENITIES:

- 24-hour fitness center
- Concierge services
- 24-hour business center
- Outdoor pool and spa
- Free self-parking
- Restaurant

Bar/lounge