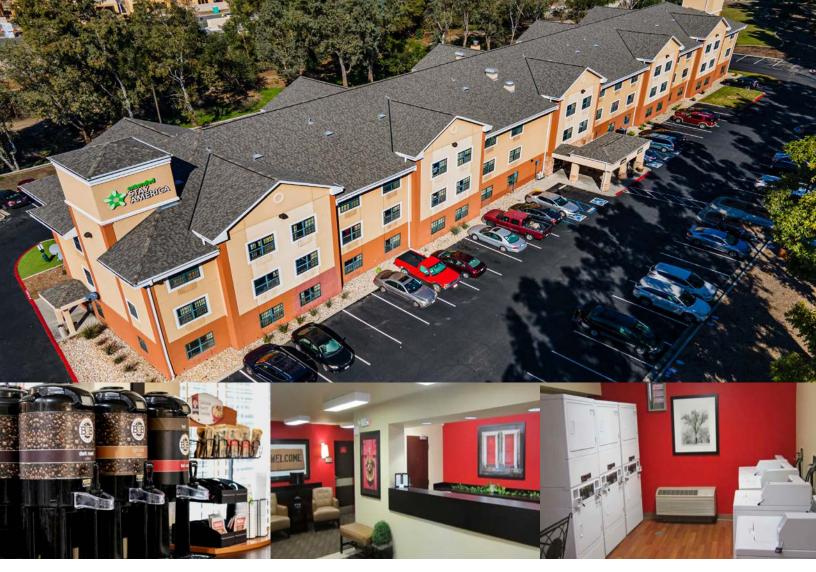

## **EXTENDED STAY AMERICA**

20251 Lake Forest Dr, Lake Forest, CA 92630

#### ■ LOCATION:

At Extended Stay America Suites Orange County Lake Forest in Lake Forest, you'll be within a 15-minute drive of Irvine Spectrum Center and Etnies Skate Park of Lake Forest. This hotel is 15.7 mi from University of California, Irvine and 1.1 mi from Foothill Ranch Towne Centre.

#### ■ ROOMS:

Extended Stay offers air-conditioned rooms featuring kitchens with refrigerators and stovetops. The rooms are equipped with 32-inch flat-screen televisions with cable programming and complimentary wireless Internet. Conveniences include phones, as well as desks and microwaves.

#### MORE AMENITIES:

- · Picnic area
- Barbecue grills
- 24-hour front desk
- · Laundry facilities
- Safe deposit box
- Free self-parking

· Complimentary breakfast