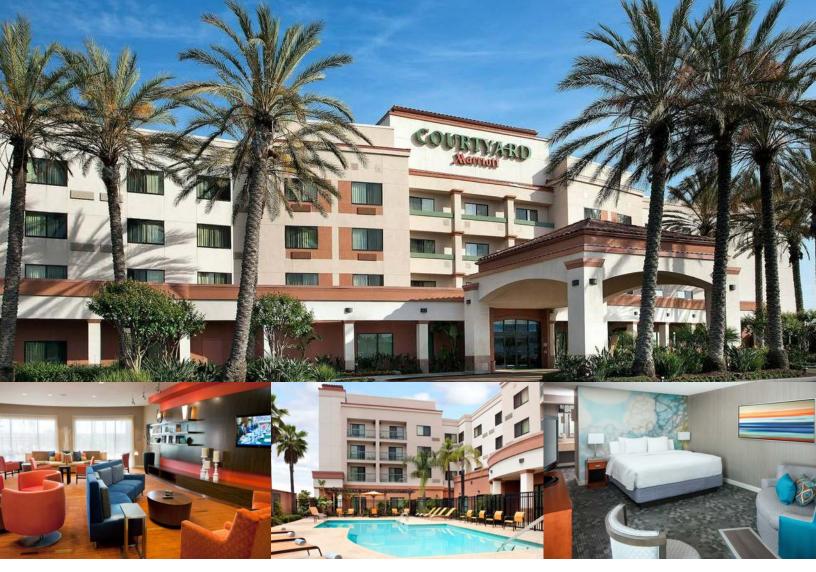

## COURTYARD BY MARRIOTT FOOTHILL RANCH IRVINE EAST/LAKE FOREST

27492 Portola Pkwy, Foothill Ranch, CA 92610

#### **LOCATION:**

When you stay at Courtyard by Marriott Foothill Ranch Irvine East/Lake Forest in Foothill Ranch, you'll be within a 5-minute drive of Whiting Ranch Wilderness Park and Foothill Ranch Towne Centre. This hotel is 1.1 mi from Saddleback Church and 2.6 mi from Rancho Las Lomas.

#### ROOMS:

Find comfort in one of the many guestrooms featuring refrigerators and flat-screen televisions. Complimentary wired and wireless Internet access is provided, and cable programming provides entertainment. Private bathrooms with shower/tub combinations feature complimentary toiletries and hair dryers. Conveniences include phones, as well as safes and desks.

- Outdoor pool
- Spa tub
- Fitness center
- Concierge services

- Gift shops/newsstands
- Business center
- Express check-out.
- Conference space

- Free self-parking
- · Bistro with a bar/lounge
- Coffee shop/cafe