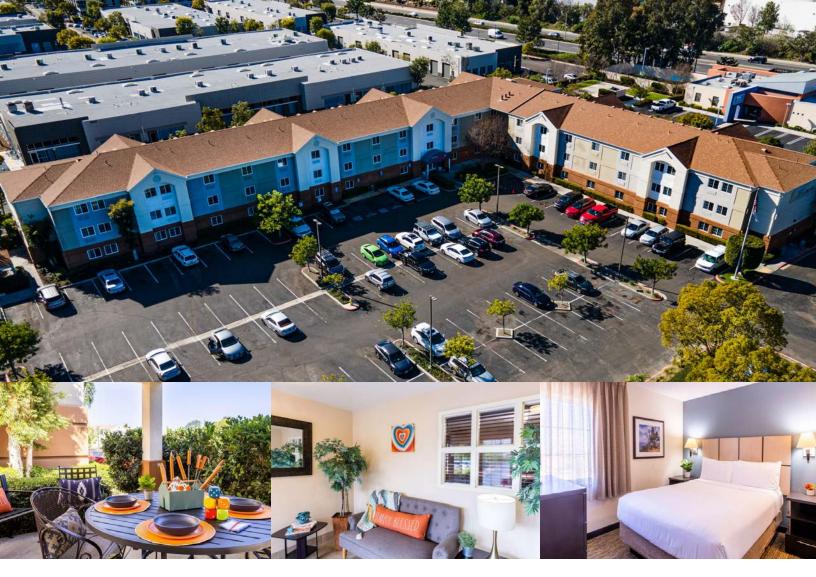

## SONESTA SIMPLY SUITES IRVINE EAST FOOTHILL

3 S Pointe Dr, Lake Forest, CA 92630

#### ■ LOCATION:

Booking a room at Sonesta Simply Suites Irvine East Foothill in Lake Forest (Irvine Industrial Complex-East), means you will be within a 15-minute drive of Irvine Spectrum Center and Etnies Skate Park of Lake Forest. This hotel is 10.4 mi from University of California, Irvine and 12.4 mi from South Coast Plaza.

#### ROOMS:

High-quality rooms feature air conditioning, kitchens with refrigerators and stovetops, 42-inch LED televisions with cable programming, and complimentary wireless Internet. Conveniences include desks and microwaves, as well as phones with free local calls.

- · Fitness center
- Barbecue grills
- 24-hour business center

- · Gazebo area
- · Laundry facilities
- · Grab & Go Store
- Grocery/convenience store