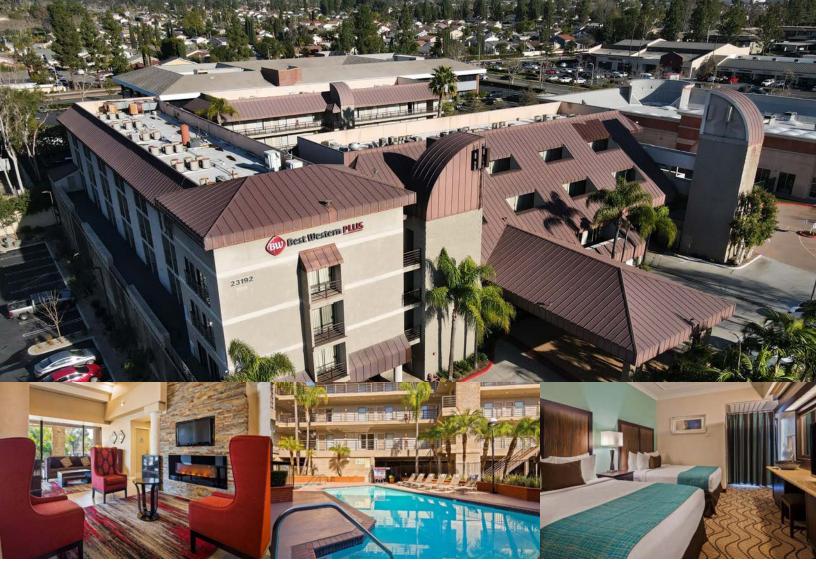

# BEST WESTERN PLUS IRVINE SPECTRUM HOTEL

23192 Lake Center Dr, Lake Forest, CA 92630

#### **LOCATION:**

With a stay at Best Western Plus Irvine Spectrum Hotel in Lake Forest, you'll be in the business district, within a 10-minute drive of Irvine Spectrum Center. This hotel is 9.4 mi from University of California, Irvine and 11.3 mi from South Coast Plaza.

#### ROOMS:

Make yourself at home in one of the many guestrooms featuring refrigerators and LED televisions. Your bed comes with premium bedding, and all rooms are furnished with sofa beds. Rooms have private balconies. Complimentary wireless Internet access keeps you connected, and cable programming is available for your entertainment. Private bathrooms with shower/tub combinations feature deep soaking bathtubs and complimentary toiletries.

- · Outdoor pool
- Spa tub
- Fitness center

- Concierge services
- Television
- 24-hour business center
- · Express check-in and check-out
- Free self-parking
- Complimentary continental breakfast