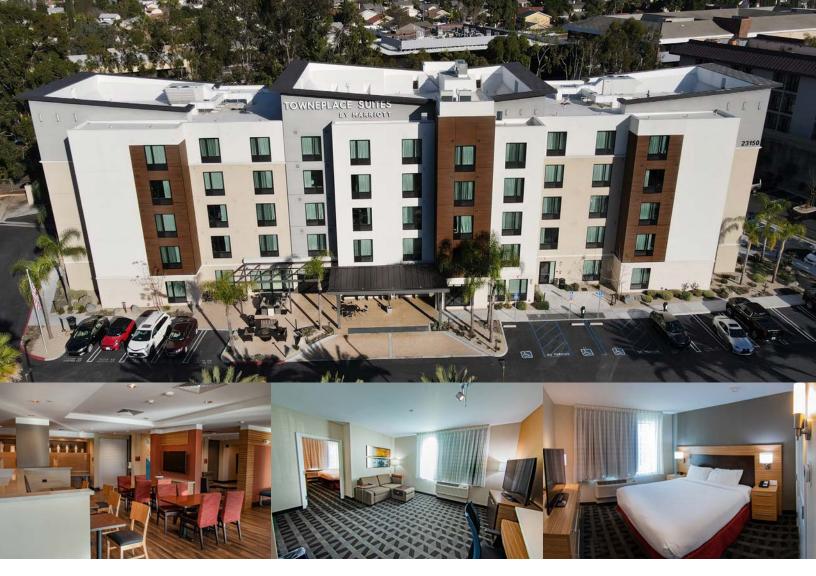

# TOWNEPLACE SUITES IRVINE LAKE FOREST

23150 Lake Center Dr, Lake Forest, CA 92630

#### ■ LOCATION:

Staying at TownePlace Suites by Marriott Irvine Lake Forest in Lake Forest, means you'll be within a 10-minute drive of Irvine Spectrum Center. This hotel is 9.4 mi from University of California, Irvine and 11.3 mi from South Coast Plaza.

#### ■ ROOMS:

Feel at home in one of the guestrooms, featuring kitchens with refrigerators and stovetops. Flat-screen televisions with cable programming provide entertainment, while complimentary wireless Internet access keeps you connected. Conveniences include phones, as well as desks and separate sitting areas.

- Outdoor pool
- Complimentary wifi
- 24/7 gym

- · Barbecue grills
- Dry cleaning/laundry services
- · Laundry facilities

- Mini market
- Complimentary continental breakfast