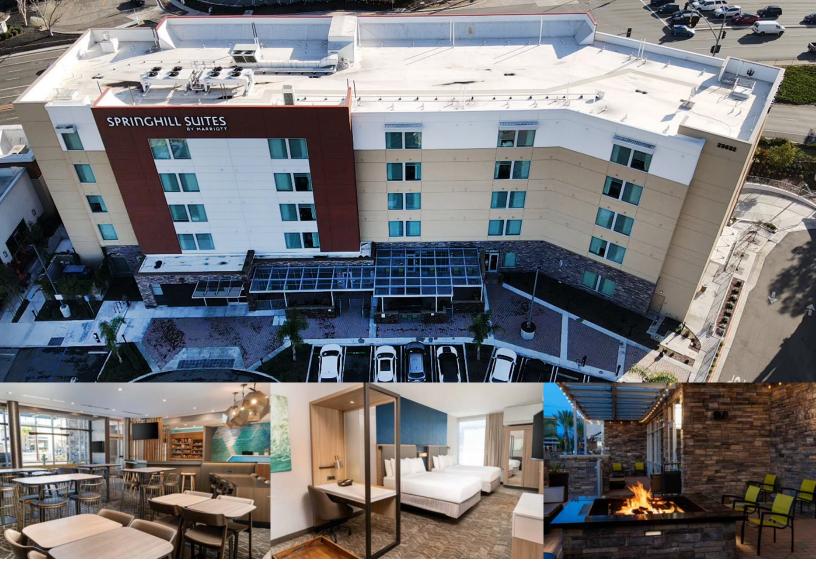

# SPRINGHILL SUITES BY MARRIOTT IRVINE LAKE FOREST

23632 Rockfield Blvd, Lake Forest, CA 92630

#### ■ LOCATION:

Staying at SpringHill Suites by Marriott Irvine Lake Forest in Lake Forest, means you'll be connected to a shopping center, within a 10-minute drive of Irvine Spectrum Center and Laguna Woods Golf Club. This hotel is 9.3 mi from University of California, Irvine and 11.2 mi from South Coast Plaza.

#### ■ ROOMS:

Settle into one of the many air-conditioned rooms featuring flat-screen televisions, and complimentary wireless Internet access. Private bathrooms with showers feature complimentary toiletries and hair dryers. Conveniences include phones, as well as desks and separate sitting areas.

#### MORE AMENITIES:

Television

- Secure parking \$13.00/night
- Complimentary newspapers
- Grocery/convenience store
- Dry cleaning/laundry services
- Complimentary buffet breakfast
- 24-hour front desk