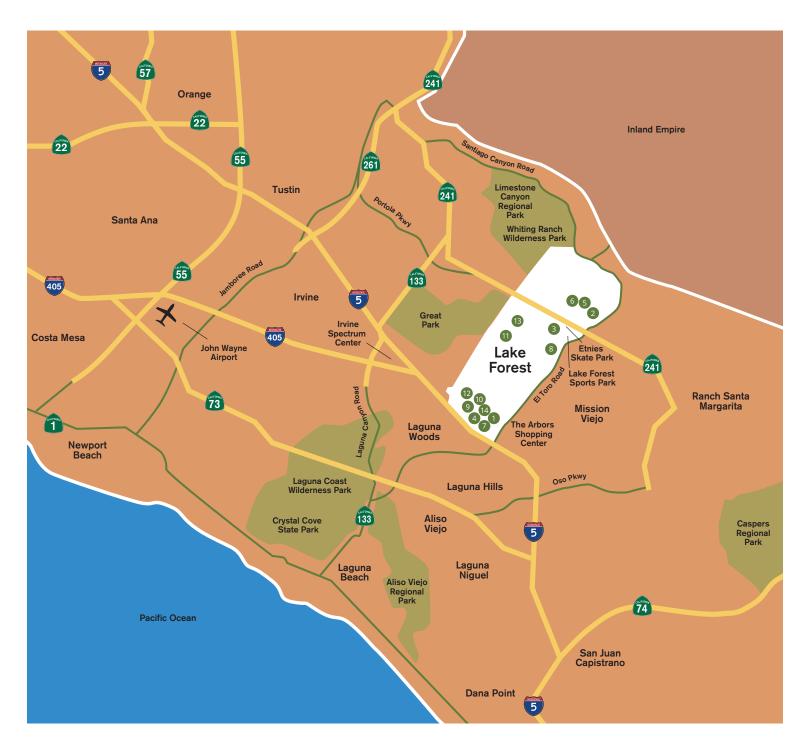

### **HOTEL LOCATIONS**

- 1 Best Western Plus Irvine Spectrum Hotel
- 2 Courtyard Foothill Ranch Irvine East/Lake Forest
- 3 Extended Stay America
- 4 Hampton Inn By Hilton Irvine Spectrum/Lake Forest
- 5 Hampton Inn Irvine East/Lake Forest
- 6 Hilton Garden Inn Irvine East/Lake Forest
- 7 Hilton Garden Inn Irvine Spectrum

- 8 Holiday Inn Express & Suites Lake Forest
- 9 Homewood Suites by Hilton Irvine Spectrum Lake Forest
- 10 Quality Inn & Suites
- 11 Sonesta Simply Suites Irvine East Foothill
- 12 Springhill Suites Irvine Lake Forest
- 13 Staybridge Suites Irvine East/Lake Forest
- 14 Towneplace Suites Irvine Lake Forest