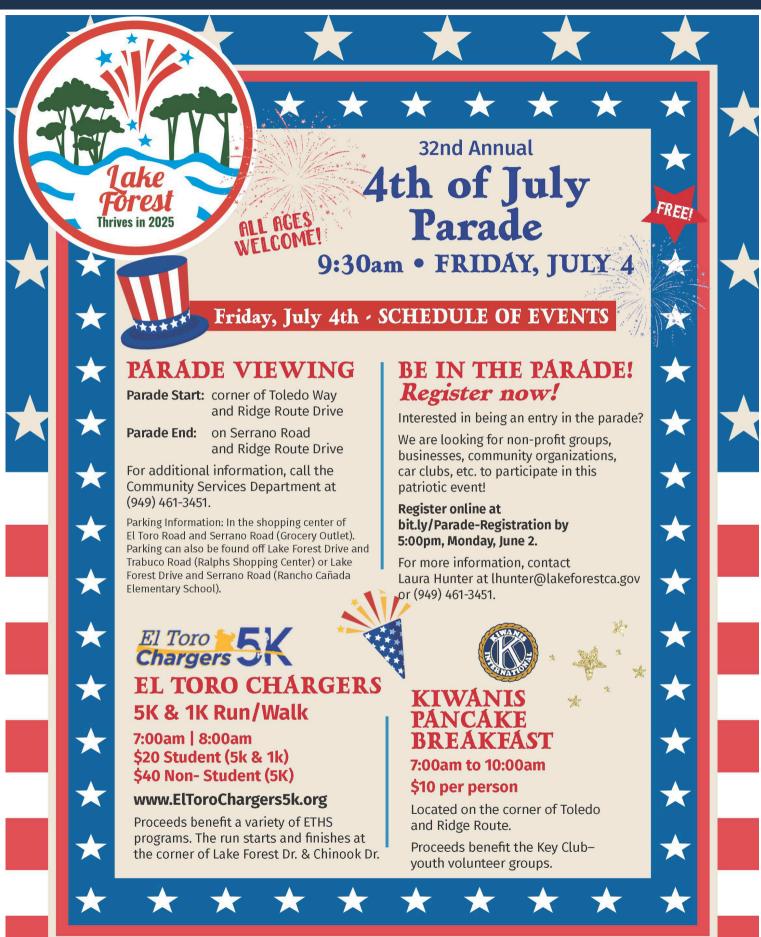

# CITY OF LAKE FOREST - ANNUAL 4TH OF JULY PARADE

Also, our annual 4th of July parade is coming up! The parade begins at 9:30 AM and starts on the corner of Toledo Way and Ridge Route Drive and ends on Serrano Road and Ridge Route Drive. The Clubhouse will have a float this year, so if you are interested in riding or walking in the parade, be on the lookout for our sign-up list!