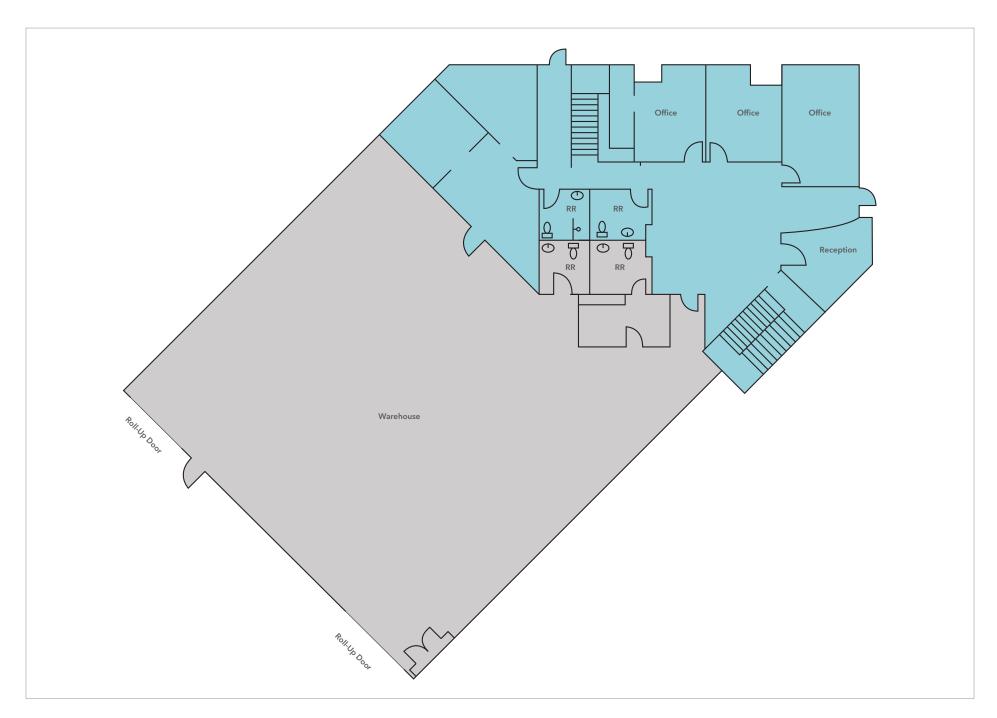

We are pleased to offer the opportunity to purchase or lease this industrial building at 26796 Vista Terrace, in South Orange County.

### PROPERTY FEATURES

9,315 SF available to occupy

AVAILABLE to own or lease

**TWO** industrial roll-up doors

**HIGH-CLEARANCE** warehouse

**UPGRADED** lobby with wood flooring

**DRIVE-AROUND** truck access

**CORNER** location in business park

**MULTIPLE** private window offices

**400 AMP** power output

**CLOSE TO** area development & amenity centers







### **AMENITIES**





## FIRST FLOOR PLAN





# CONCEPTUAL FLOOR PLAN (1ST FLOOR)





## SECOND FLOOR PLAN





















#### For information, contact

JAMES WYNNE 949.374.2052 jim.wynne@kidder.com wynnecre.com

LIC N° 01242705

Scan for 360 Virtual Property Tour:



KIDDER.COM

This information supplied herein is from sources we deem reliable. It is provided without any representation, warranty, or guarantee, expressed or implied as to its accuracy. Prospective Buyer or Tenant should conduct an independent investigation and verification of all matters deemed to be material, including, but not limited to, statements of income and expenses. Consult your attorney, accountant, or other professional advisor.