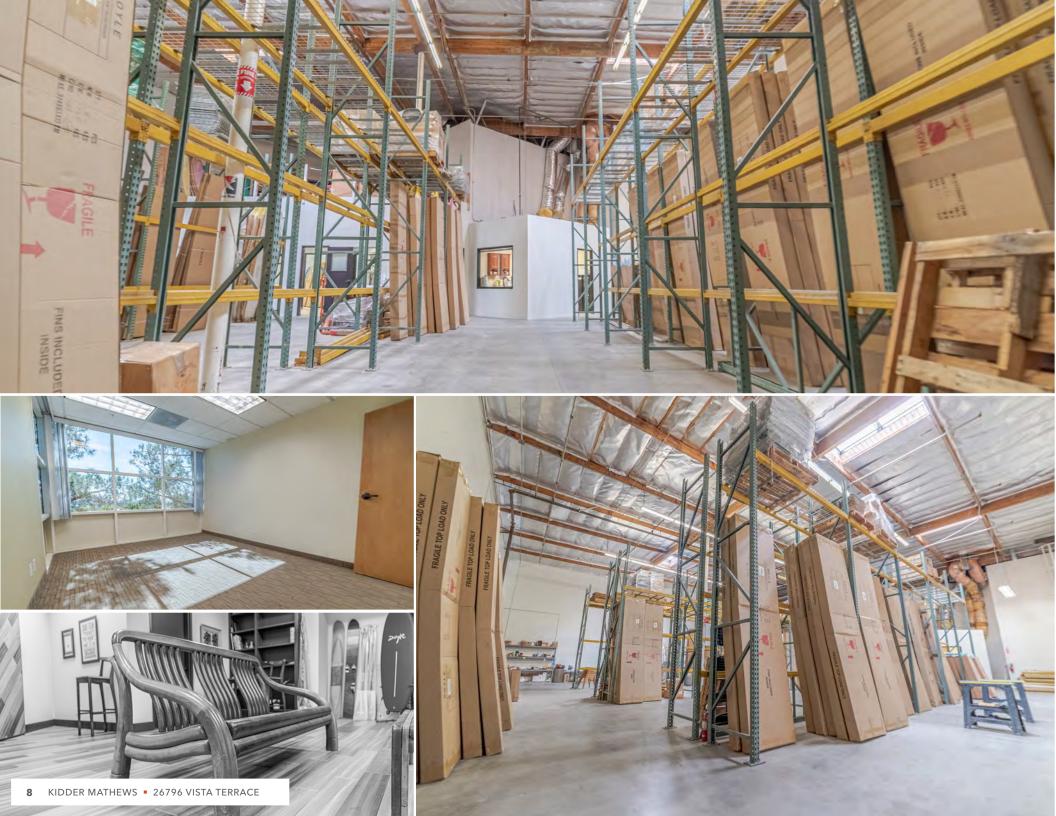

### PROPERTY FEATURES

9,315 SF available to occupy

AVAILABLE to own or lease

**TWO** industrial roll-up doors

**HIGH-CLEARANCE** warehouse

**UPGRADED** lobby with wood flooring

**DRIVE-AROUND** truck access

**CORNER** location in business park

**MULTIPLE** private window offices

**400 AMP** power output

**CLOSE TO** area development & amenity centers

### **AMENITIES**