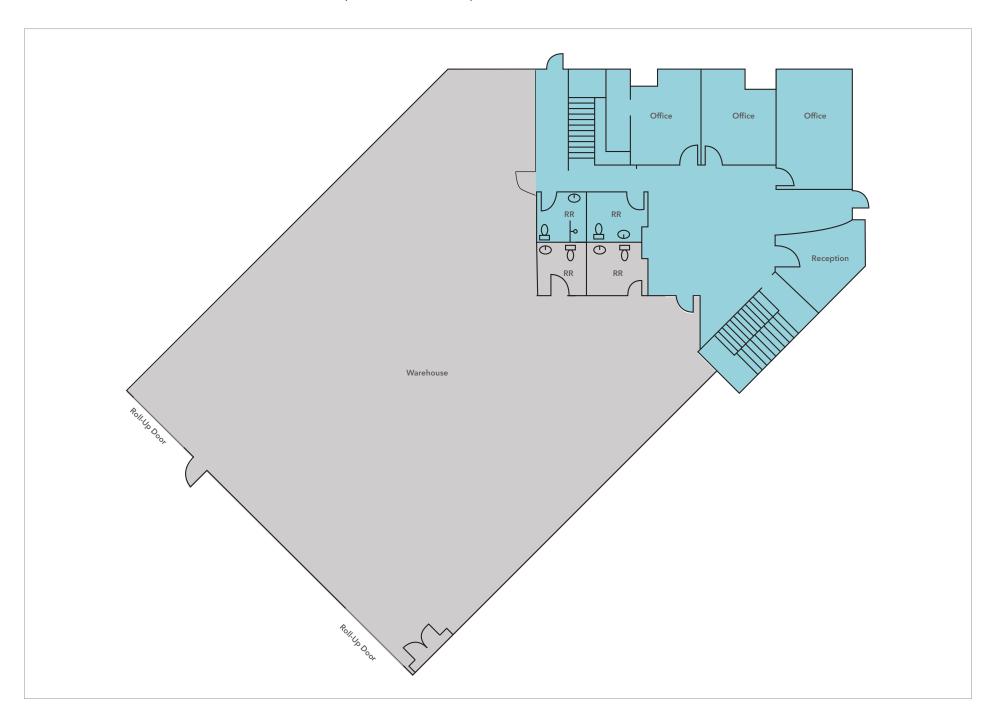

We are pleased to offer the opportunity to purchase or lease this industrial building at 26796 Vista Terrace, in South Orange County.

### PROPERTY FEATURES

9,315 SF available to occupy

AVAILABLE to own or lease

**TWO** industrial roll-up doors

**HIGH-CLEARANCE** warehouse

**UPGRADED** lobby with wood flooring

**DRIVE-AROUND** truck access

**CORNER** location in business park

**MULTIPLE** private window offices

**400 AMP** power output

**CLOSE TO** area development & amenity centers







### **AMENITIES**





## FIRST FLOOR PLAN





# CONCEPTUAL FLOOR PLAN (1ST FLOOR)





## SECOND FLOOR PLAN





















#### For information, contact

JAMES WYNNE 949.374.2052 jim.wynne@kidder.com wynnecre.com

LIC N° 01242705

Scan for 360 Virtual Property Tour:



KIDDER.COM

This information supplied herein is from sources we deem reliable. It is provided without any representation, warranty, or guarantee, expressed or implied as to its accuracy. Prospective Buyer or Tenant should conduct an independent investigation and verification of all matters deemed to be material, including, but not limited to, statements of income and expenses. Consult your attorney, accountant, or other professional advisor.