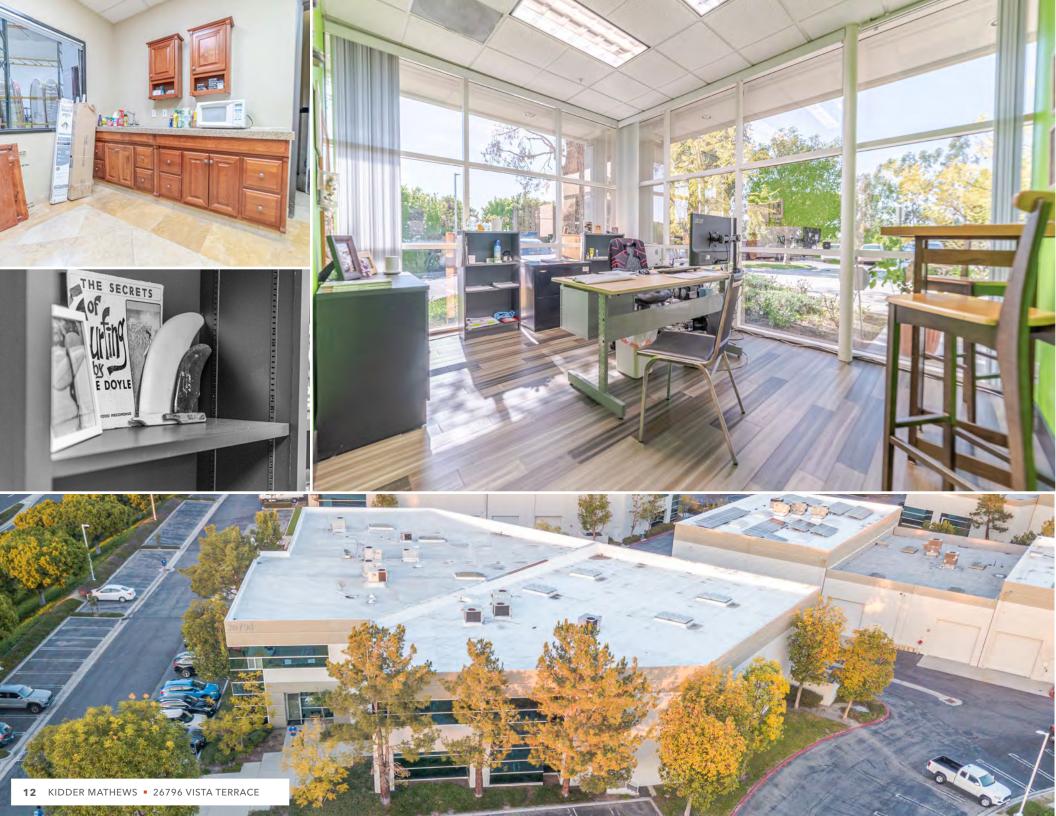

### PROPERTY FEATURES

9,315 SF available to occupy

AVAILABLE to own or lease

**TWO** industrial roll-up doors

**HIGH-CLEARANCE** warehouse

**UPGRADED** lobby with wood flooring

**DRIVE-AROUND** truck access

**CORNER** location in business park

**MULTIPLE** private window offices

**400 AMP** power output

**CLOSE TO** area development & amenity centers

### **AMENITIES**