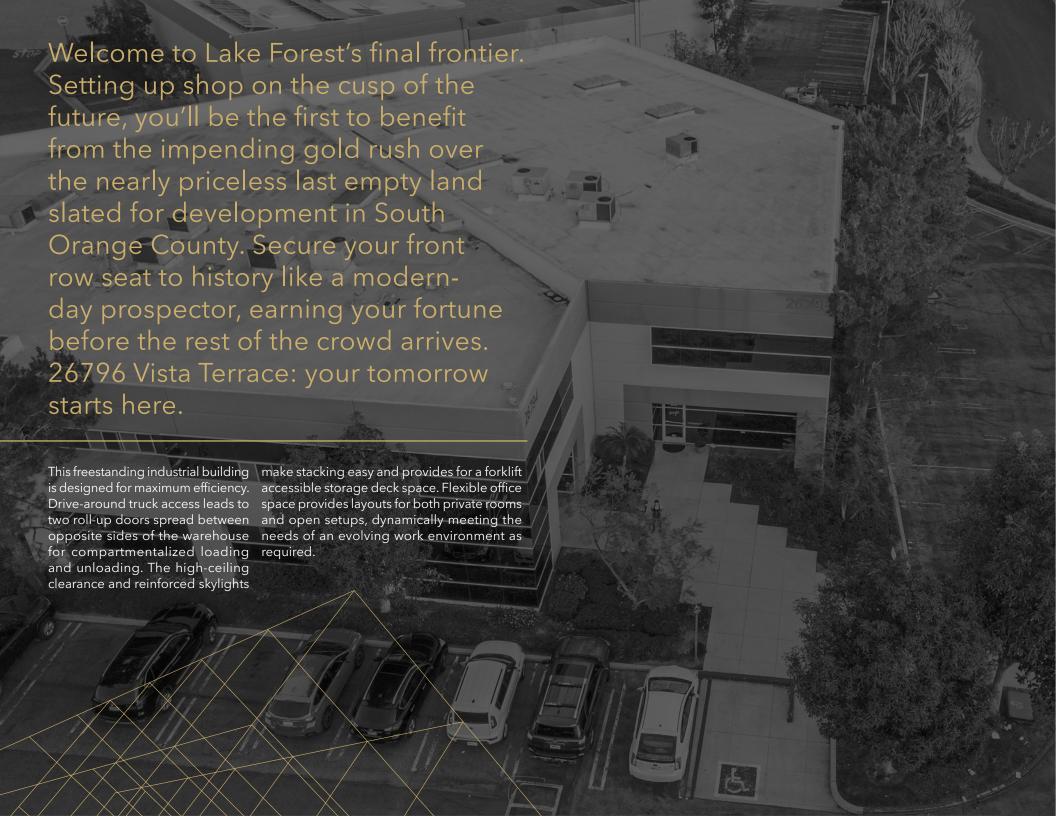

We are pleased to offer the opportunity to purchase or lease this industrial building at 26796 Vista Terrace, in South Orange County.

### PROPERTY FEATURES

9,315 SF available to occupy

AVAILABLE to own or lease

**TWO** industrial roll-up doors

**HIGH-CLEARANCE** warehouse

**UPGRADED** lobby with wood flooring

**DRIVE-AROUND** truck access

**CORNER** location in business park

**MULTIPLE** private window offices

**400 AMP** power output

**CLOSE TO** area development & amenity centers