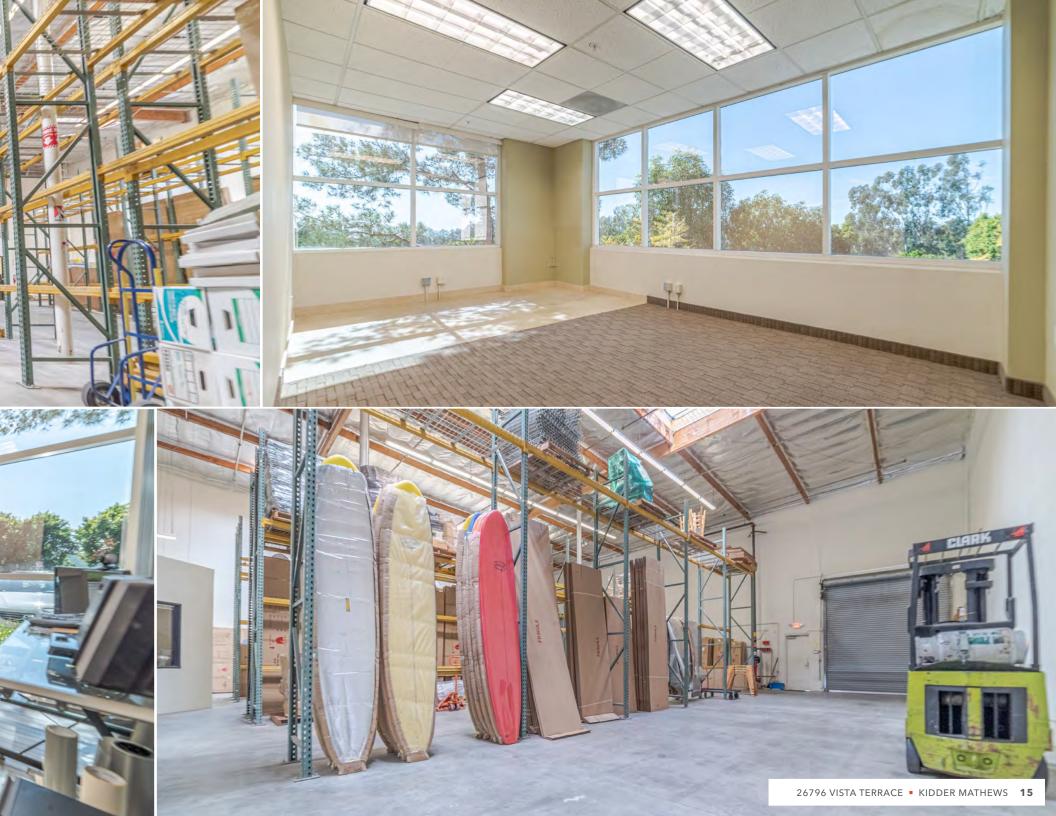

### PROPERTY FEATURES

9,315 SF available to occupy

AVAILABLE to own or lease

**TWO** industrial roll-up doors

**HIGH-CLEARANCE** warehouse

**UPGRADED** lobby with wood flooring

**DRIVE-AROUND** truck access

**CORNER** location in business park

**MULTIPLE** private window offices

**400 AMP** power output

**CLOSE TO** area development & amenity centers