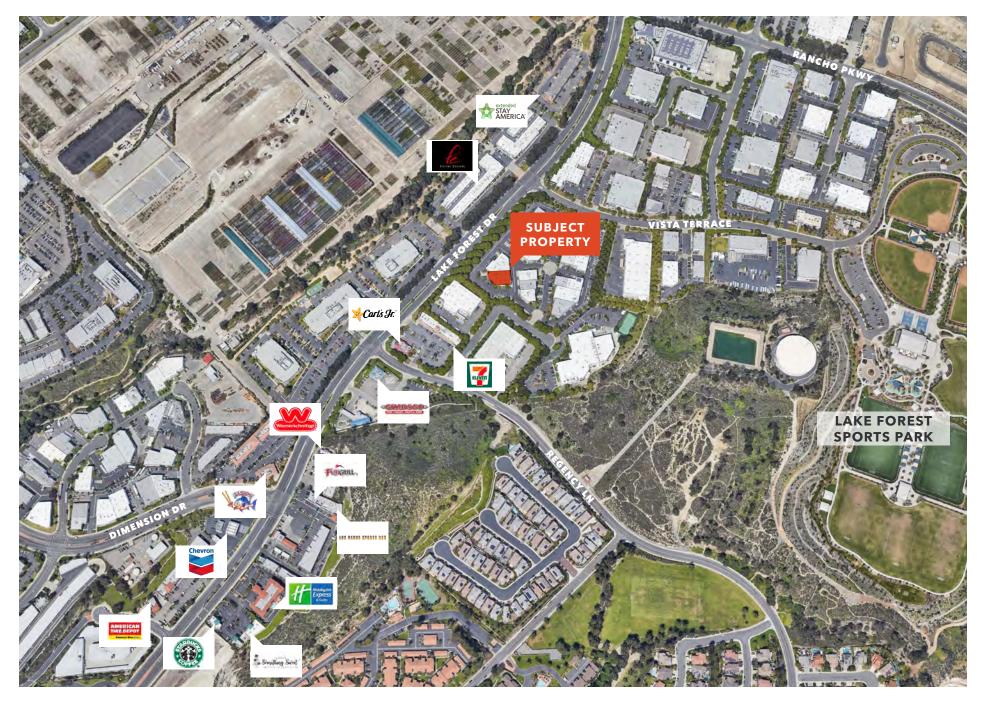

**CORNER** location in business park

**MULTIPLE** private window offices

**400 AMP** power output

**CLOSE TO** area development & amenity centers