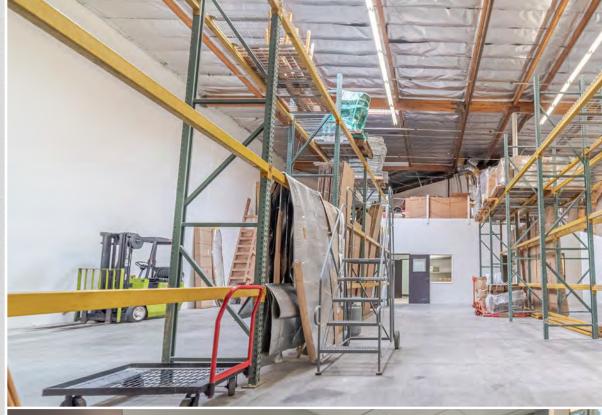

### PROPERTY FEATURES

9,315 SF available to occupy

AVAILABLE to own or lease

**TWO** industrial roll-up doors

**HIGH-CLEARANCE** warehouse

**UPGRADED** lobby with wood flooring

**DRIVE-AROUND** truck access

**CORNER** location in business park

**MULTIPLE** private window offices

**400 AMP** power output

**CLOSE TO** area development & amenity centers