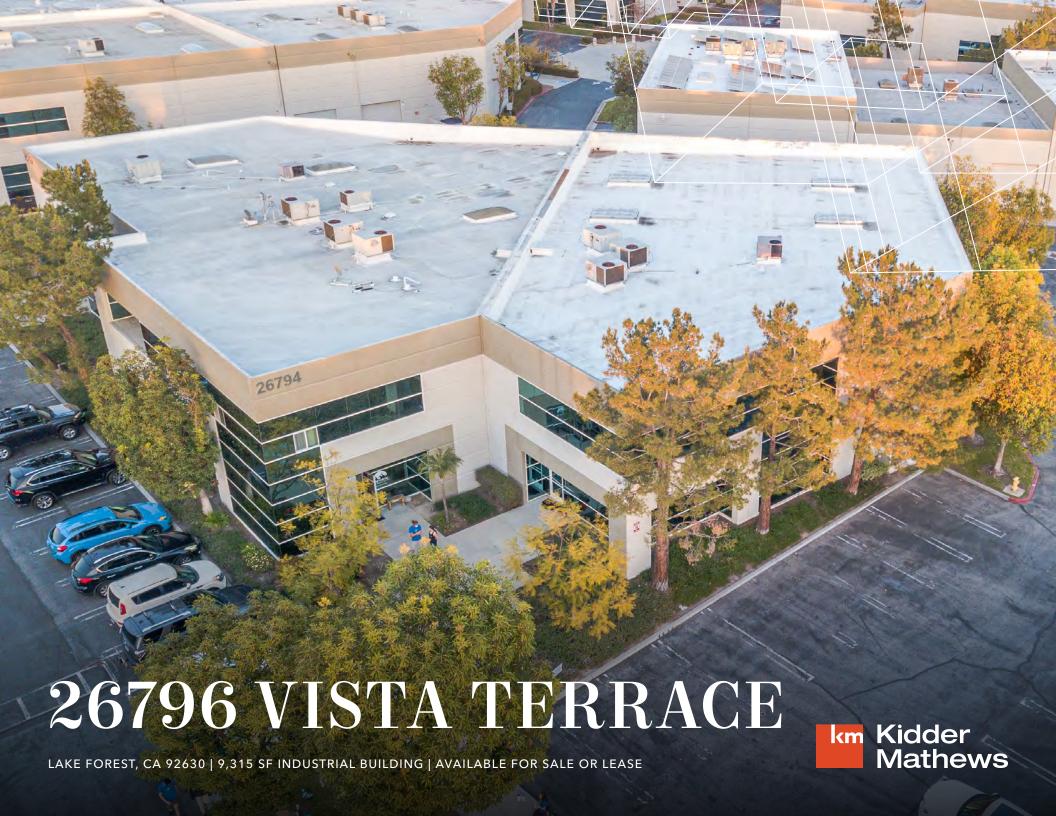

We are pleased to offer the opportunity to purchase or lease this industrial building at 26796 Vista Terrace, in South Orange County.

### PROPERTY FEATURES

9,315 SF available to occupy

AVAILABLE to own or lease

**TWO** industrial roll-up doors

**HIGH-CLEARANCE** warehouse

**UPGRADED** lobby with wood flooring

**DRIVE-AROUND** truck access

**CORNER** location in business park

**MULTIPLE** private window offices

**400 AMP** power output

**CLOSE TO** area development & amenity centers