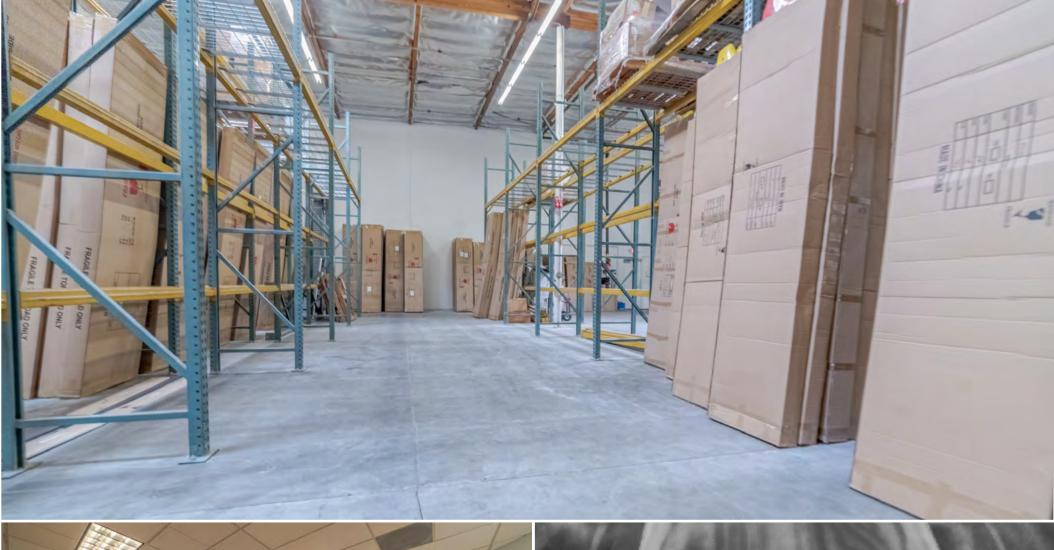

### PROPERTY FEATURES

9,315 SF available to occupy

AVAILABLE to own or lease

**TWO** industrial roll-up doors

**HIGH-CLEARANCE** warehouse

**UPGRADED** lobby with wood flooring

**DRIVE-AROUND** truck access

**CORNER** location in business park

**MULTIPLE** private window offices

**400 AMP** power output

**CLOSE TO** area development & amenity centers