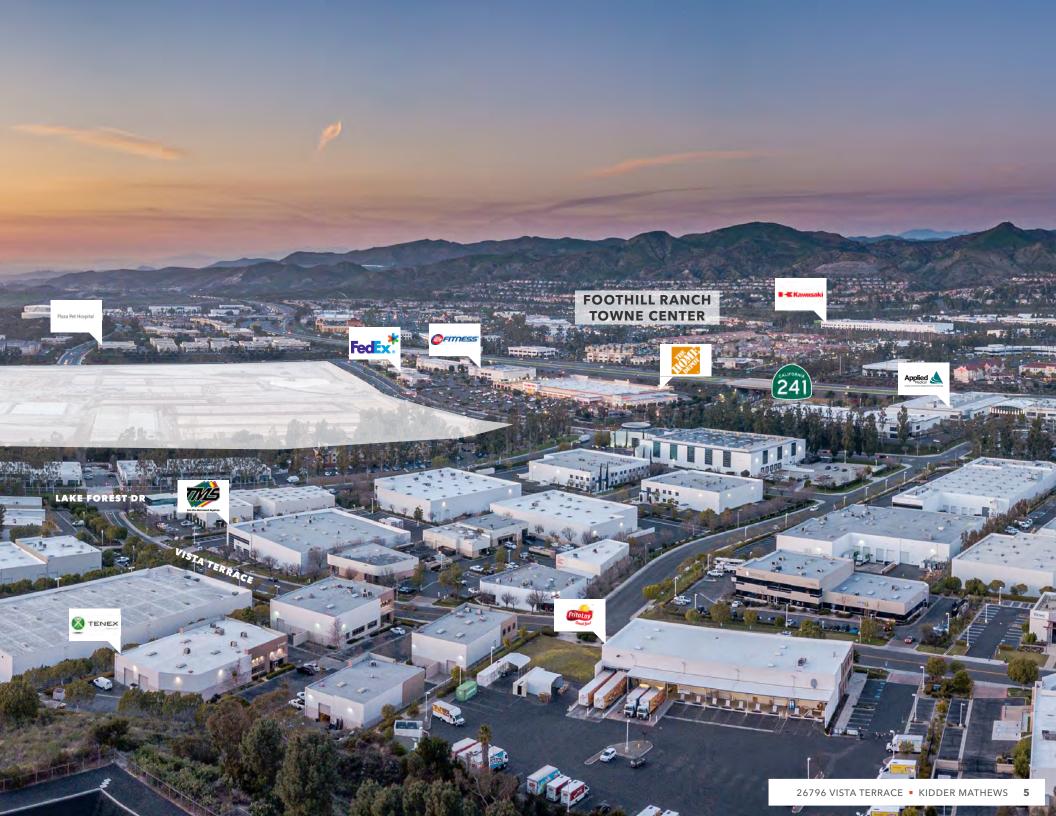

**CORNER** location in business park

**MULTIPLE** private window offices

**400 AMP** power output

**CLOSE TO** area development & amenity centers