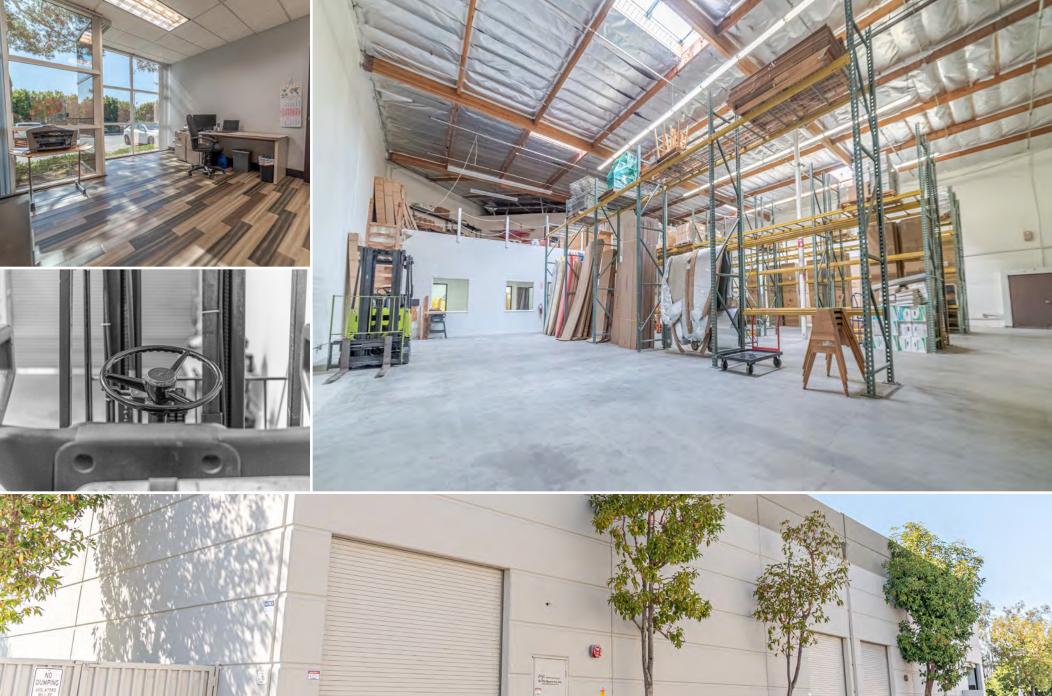

### PROPERTY FEATURES

9,315 SF available to occupy

AVAILABLE to own or lease

**TWO** industrial roll-up doors

**HIGH-CLEARANCE** warehouse

**UPGRADED** lobby with wood flooring

**DRIVE-AROUND** truck access

**CORNER** location in business park

**MULTIPLE** private window offices

**400 AMP** power output

**CLOSE TO** area development & amenity centers

### **AMENITIES**