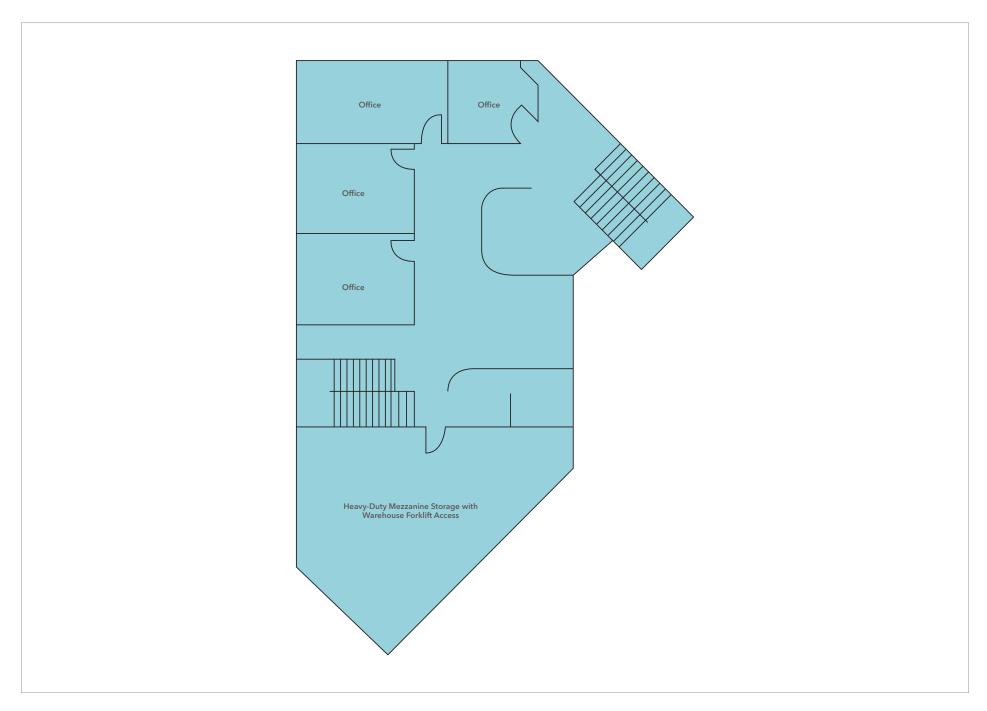

We are pleased to offer the opportunity to purchase or lease this industrial building at 26796 Vista Terrace, in South Orange County.

### PROPERTY FEATURES

9,315 SF available to occupy

AVAILABLE to own or lease

**TWO** industrial roll-up doors

**HIGH-CLEARANCE** warehouse

**UPGRADED** lobby with wood flooring

**DRIVE-AROUND** truck access

**CORNER** location in business park

**MULTIPLE** private window offices

**400 AMP** power output

**CLOSE TO** area development & amenity centers







### **AMENITIES**





## FIRST FLOOR PLAN





# CONCEPTUAL FLOOR PLAN (1ST FLOOR)





## SECOND FLOOR PLAN





















#### For information, contact

JAMES WYNNE 949.374.2052 jim.wynne@kidder.com wynnecre.com

LIC N° 01242705

Scan for 360 Virtual Property Tour:



KIDDER.COM

This information supplied herein is from sources we deem reliable. It is provided without any representation, warranty, or guarantee, expressed or implied as to its accuracy. Prospective Buyer or Tenant should conduct an independent investigation and verification of all matters deemed to be material, including, but not limited to, statements of income and expenses. Consult your attorney, accountant, or other professional advisor.