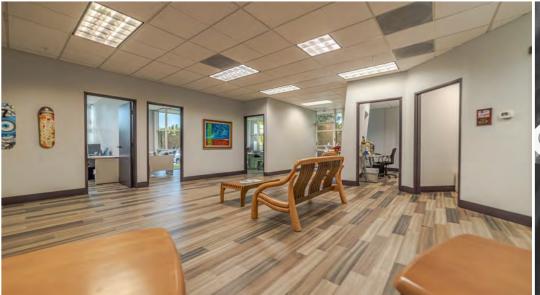

### PROPERTY FEATURES

9,315 SF available to occupy

AVAILABLE to own or lease

**TWO** industrial roll-up doors

**HIGH-CLEARANCE** warehouse

**UPGRADED** lobby with wood flooring

**DRIVE-AROUND** truck access

**CORNER** location in business park

**MULTIPLE** private window offices

**400 AMP** power output

**CLOSE TO** area development & amenity centers