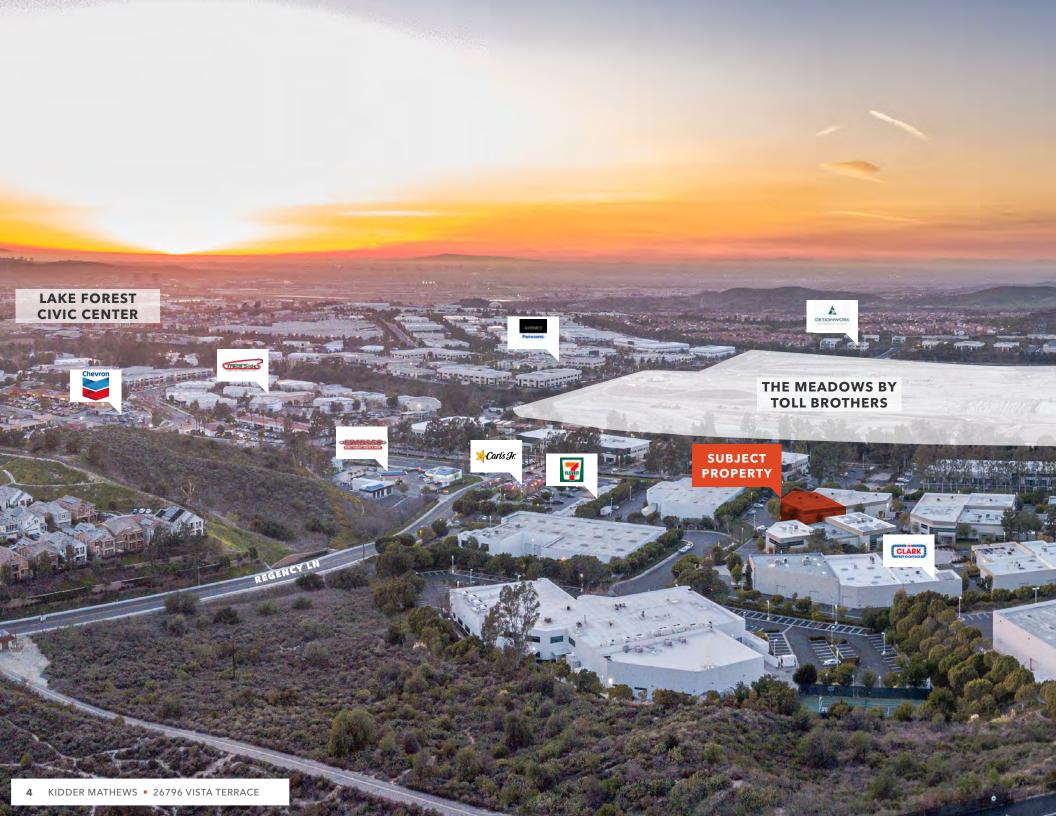

**CORNER** location in business park

**MULTIPLE** private window offices

**400 AMP** power output

**CLOSE TO** area development & amenity centers