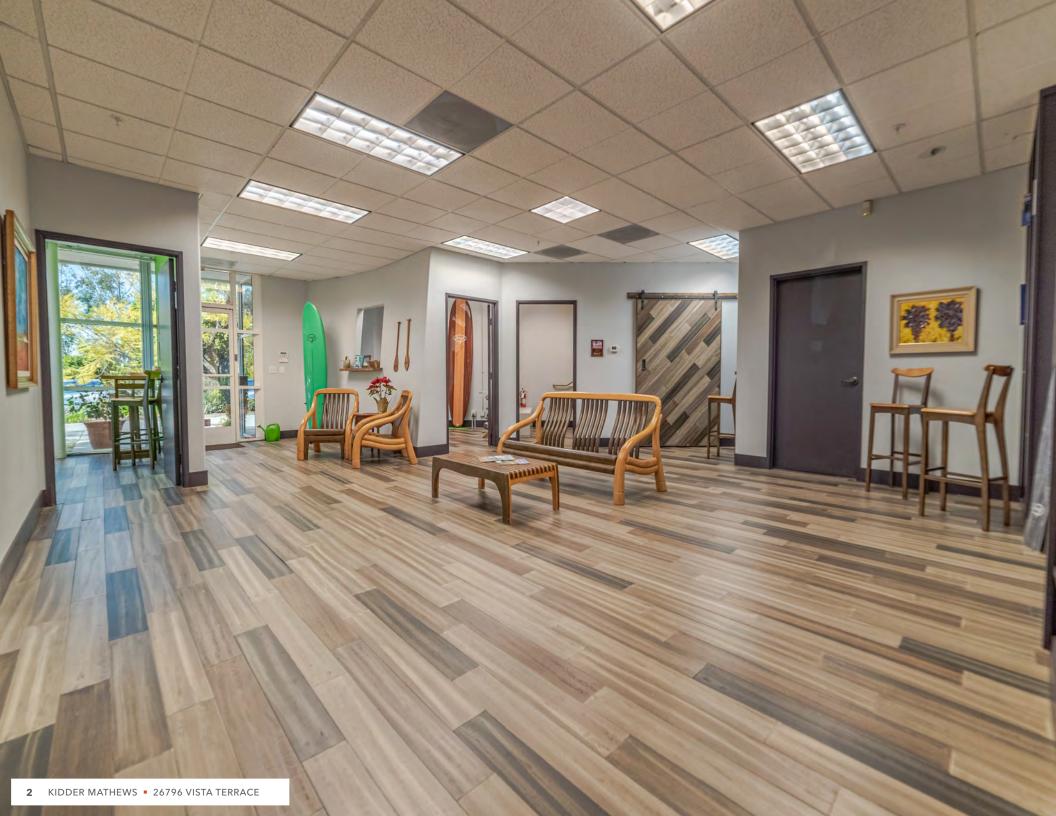

### PROPERTY FEATURES

9,315 SF available to occupy

AVAILABLE to own or lease

**TWO** industrial roll-up doors

**HIGH-CLEARANCE** warehouse

**UPGRADED** lobby with wood flooring

**DRIVE-AROUND** truck access

### **AMENITIES**