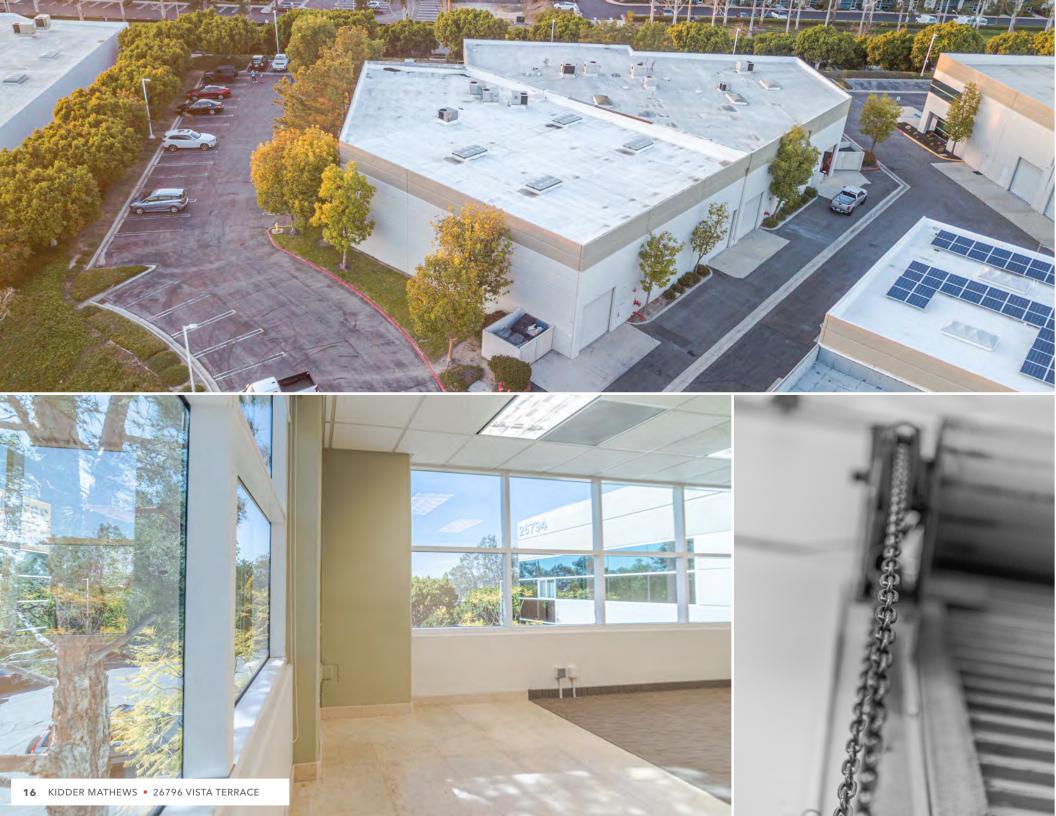

We are pleased to offer the opportunity to purchase or lease this industrial building at 26796 Vista Terrace, in South Orange County.

### PROPERTY FEATURES

9,315 SF available to occupy

AVAILABLE to own or lease

**TWO** industrial roll-up doors

**HIGH-CLEARANCE** warehouse

**UPGRADED** lobby with wood flooring

**DRIVE-AROUND** truck access

**CORNER** location in business park

**MULTIPLE** private window offices

**400 AMP** power output

**CLOSE TO** area development & amenity centers