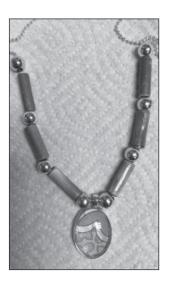

# **CLASSIC PENDANT JEWELRY**

Tuesday • May 21 10:30 AM

Learn to make beads out of paper; add a custom pendant...put it on a chain and Voilà! Sign up early for this one... everyone will want to take this class!