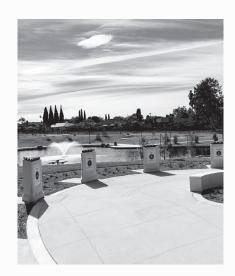

## **Tour of Veterans Park - Lake Forest**

Wed. May 15

10:30 AM - 12:30 PM

Fee: FREE

Visit the newly renovated Veterans Park (formerly Village Pond Park). A City staff member will tell you about the renovation process, turtle stories and all! You will see various improvements from Village Pond Park, reconfigured walkway around the pond and the Veterans Monument.